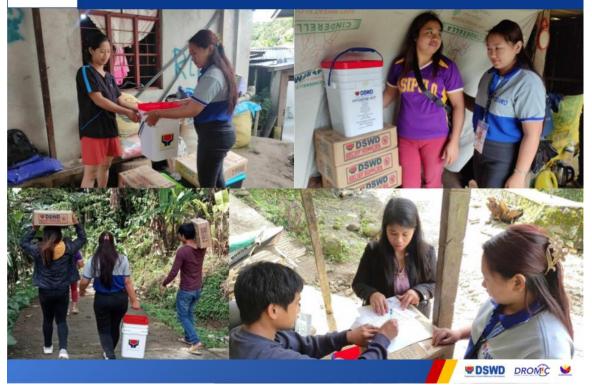

#### **Annex H. Photo Documentation**

05 JAN 2024

DSWD Field Office CAR distributes Food and Non-Food Items (FNIs) to the families in Brgy. Pula, Asipulo, Ifugao affected by the Northeast Monsoon.

\*\*\*\*