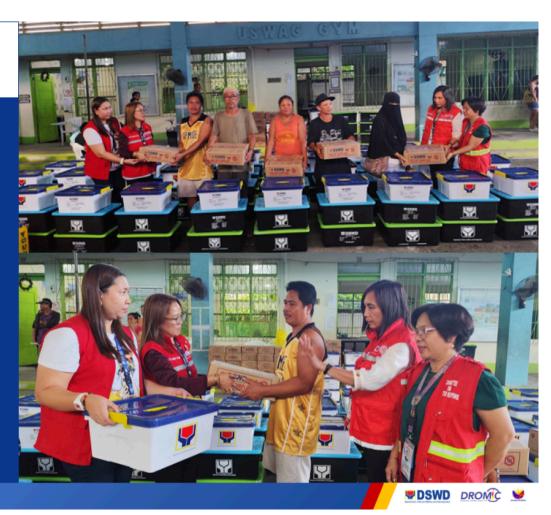

#### Annex H. **Photo Documentation**

22 NOV 2024

**DSWD** Field Office VI distributes food and non-food items to families and persons affected by the fire incident in Brgy. San Pedro, Molo, Iloilo City.