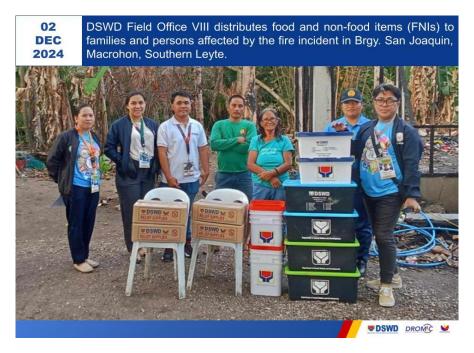

## b. Food and Non-Food Items (FNIs)

| DATE             | ACTIVITIES                                                        |
|------------------|-------------------------------------------------------------------|
| 02 December 2024 | DSWD FO VIII facilitated the distribution of FNIs to the affected |
|                  | families.                                                         |

### Annex E. Photo Documentation

\*\*\*\*

The Disaster Response Operations Management, Information and Communication (DROMIC) Division of DSWD-DRMB is closely coordinating with DSWD FO VIII for significant disaster response updates and assistance provided.