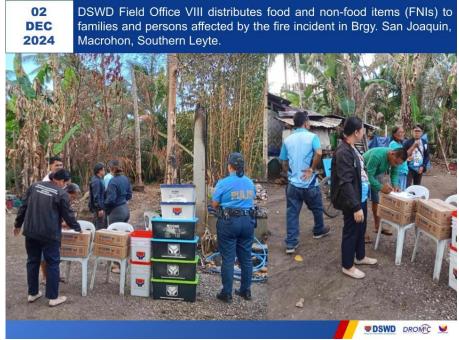

## b. Food and Non-Food Items (FNIs)

| DATE             | ACTIVITIES                                                        |
|------------------|-------------------------------------------------------------------|
| 02 December 2024 | DSWD FO VIII facilitated the distribution of FNIs to the affected |
|                  | families.                                                         |

### Annex E. Photo Documentation

\*\*\*\*

The Disaster Response Operations Management, Information and Communication (DROMIC) Division of DSWD-DRMB is closely coordinating with DSWD FO VIII for significant disaster response updates and assistance provided.