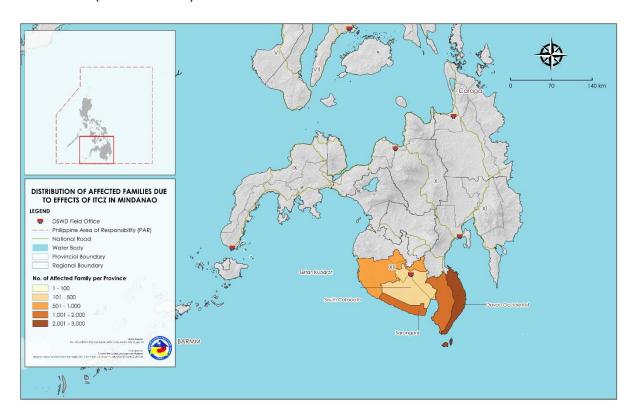

# II. Status of Affected Areas and Population

A total of **5,504 families** or **23,276 persons** are affected in **30 barangays** in **Regions XI** and **XII** (see Annex A).

#### Annex A. Number of Affected Families / Persons

| REGION / PROVINCE / MUNICIPALITY | NUMBER OF AFFECTED |          |         |  |  |  |
|----------------------------------|--------------------|----------|---------|--|--|--|
| REGION / PROVINCE / MUNICIPALITY | Barangays          | Families | Persons |  |  |  |
| GRAND TOTAL                      | 30                 | 5,504    | 23,276  |  |  |  |
| REGION XI                        | 11                 | 2,586    | 10,348  |  |  |  |
| Davao Occidental                 | 11                 | 2,586    | 10,348  |  |  |  |
| Don Marcelino                    | 4                  | 615      | 3,075   |  |  |  |
| Malita                           | 7                  | 1,971    | 7,273   |  |  |  |
| REGION XII                       | 19                 | 2,918    | 12,928  |  |  |  |
| Sarangani                        | 15                 | 1,850    | 9,250   |  |  |  |
| Maitum                           | 8                  | 867      | 4,335   |  |  |  |
| Alabel                           | 4                  | 759      | 3,795   |  |  |  |
| Glan                             | 3                  | 224      | 1,120   |  |  |  |
| General Santos City (Dadiangas)  | 1                  | 344      | 1,353   |  |  |  |
| Sultan Kudarat                   | 3                  | 724      | 2,325   |  |  |  |
| Lambayong (Mariano Marcos)       | 2                  | 689      | 2,150   |  |  |  |
| Palimbang                        | 1                  | 35       | 175     |  |  |  |