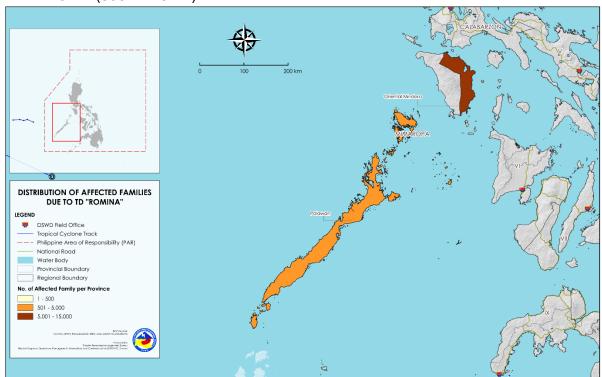

# II. Status of Affected Areas and Population

A total of 15,232 families or 74,134 persons are affected in 74 barangays in MIMAROPA (see Annex A).

## Annex A. Number of Affected Families / Persons

| REGION / PROVINCE / MUNICIPALITY  | NUMBER OF AFFECTED |          |         |  |  |
|-----------------------------------|--------------------|----------|---------|--|--|
| REGION / PROVINCE / WIUNICIPALITY | Barangays          | Families | Persons |  |  |
| GRAND TOTAL                       | 74                 | 15,232   | 74,134  |  |  |
| MIMAROPA                          | 74                 | 15,232   | 74,134  |  |  |
| Oriental Mindoro                  | 53                 | 14,241   | 70,258  |  |  |
| Baco                              | 17                 | 8,354    | 41,066  |  |  |
| City of Calapan                   | 12                 | 1,120    | 5,573   |  |  |
| Naujan                            | 21                 | 4,303    | 21,268  |  |  |
| Socorro                           | 1                  | 196      | 980     |  |  |
| Victoria                          | 2                  | 268      | 1,371   |  |  |
| Palawan                           | 6                  | 127      | 489     |  |  |
| Roxas                             | 3                  | 68       | 197     |  |  |
| Sofronio Española                 | 2                  | 3        | 4       |  |  |
| Kalayaan                          | 1                  | 56       | 288     |  |  |
| Puerto Princesa City              | 15                 | 864      | 3,387   |  |  |