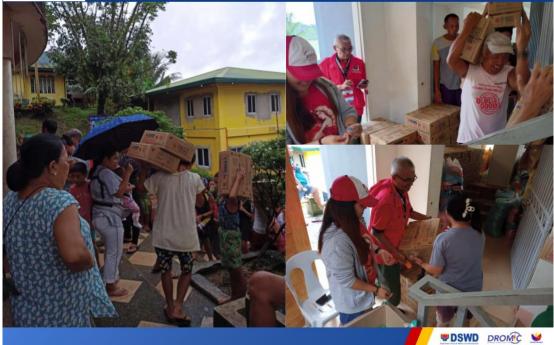

## **Annex G. Photo Documentation**

**25** DSWD Field Office VIII distributes family food packs (FFPs) to the families and persons affected by the Effects of the Shear Line in Catubig, Northern Samar.

25 DEC 2024 DSWD Field Office VIII continuously distributes family food packs (FFPs) to the families and persons affected by the Effects of the Shear Line in Jipapad, Eastern Samar.