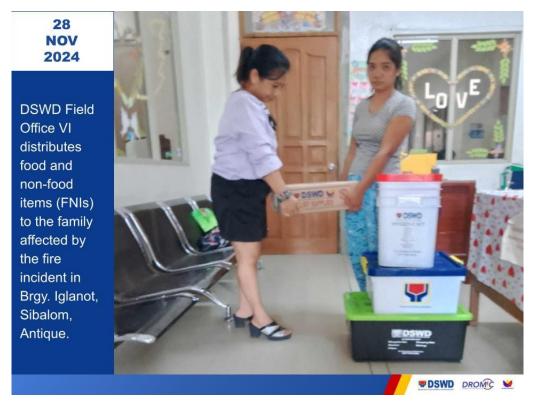

# V. Cost of Humanitarian Assistance Provided

A total of ₱5,403.44 worth of assistance was provided by **DSWD** to the affected family (see Annex D).

### Annex E. Photo Documentation

\*\*\*\*\*

This first and final report is based on the report submitted by DSWD FO VI on 03 December 2024. The Disaster Response Operations Management, Information and Communication (DROMIC) Division of DSWD-DRMB continues to closely coordinate with DSWD FO VI for any request of Technical Assistance and Resource Augmentation (TARA).