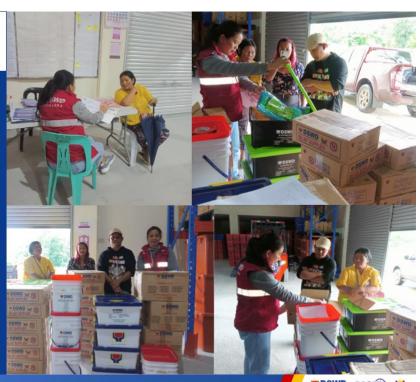

#### Annex E. **Photo Documentation**

#### 27 DEC 2024

DSWD Field Office CAR distributes food and non-food items (FNIs) to the families and persons affected by the fire incident in Brgy. Bagumbayan, Tabuk City, Kalinga