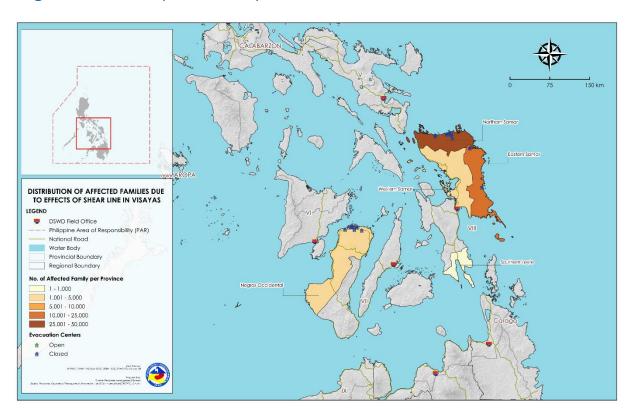

## II. Status of Affected Areas and Population

A total of **78,141 families** or **305,059 persons** are affected in **363 barangays** in **Regions VI** and **VIII** (see Annex A).

## Annex A. Number of Affected Families / Persons

| DECION / DROVINGE / MUNICIPALITY              | NUMBER OF AFFECTED |          |         |  |  |
|-----------------------------------------------|--------------------|----------|---------|--|--|
| REGION / PROVINCE / MUNICIPALITY              | Barangays          | Families | Persons |  |  |
| GRAND TOTAL                                   | 363                | 78,141   | 305,059 |  |  |
| REGION VI                                     | 24                 | 2,827    | 8,326   |  |  |
| Negros Occidental                             | 24                 | 2,827    | 8,326   |  |  |
| Cadiz City                                    | 9                  | 2,282    | 6,232   |  |  |
| Manapla                                       | 7                  | 494      | 1,894   |  |  |
| Sagay City                                    | 3                  | 18       | 48      |  |  |
| City of Victorias                             | 5                  | 33       | 152     |  |  |
| REGION VIII                                   | 339                | 75,314   | 296,733 |  |  |
| Eastern Samar                                 | 107                | 24,452   | 90,792  |  |  |
| City of Borongan                              | 30                 | 4,628    | 16,039  |  |  |
| Can-Avid                                      | 16                 | 2,658    | 10,632  |  |  |
| Dolores                                       | 13                 | 2,971    | 10,445  |  |  |
| Jipapad                                       | 13                 | 2,817    | 9,936   |  |  |
| Maslog                                        | 1                  | 1,517    | 6,068   |  |  |
| Oras                                          | 13                 | 2,047    | 7,813   |  |  |
| San Policarpo                                 | 1                  | 4,874    | 19,491  |  |  |
| Taft                                          | 10                 | 2,348    | 7,894   |  |  |
| Maydolong                                     | 3                  | 147      | 694     |  |  |
| Salcedo                                       | 7                  | 445      | 1,780   |  |  |
| Northern Samar                                | 200                | 46,698   | 188,822 |  |  |
| Bobon                                         | 9                  | 166      | 669     |  |  |
| Catarman                                      | 20                 | 2,222    | 8,591   |  |  |
| Lope de Vega                                  | 2                  | 12       | 57      |  |  |
| Mondragon                                     | 1                  | 234      | 869     |  |  |
| Catubig                                       | 47                 | 9,269    | 38,808  |  |  |
| Gamay                                         | 25                 | 3,730    | 14,920  |  |  |
| Las Navas                                     | 53                 | 10,512   | 40,880  |  |  |
| Palapag                                       | 1                  | 4,500    | 18,000  |  |  |
| Pambujan                                      | 26                 | 8,047    | 32,986  |  |  |
| San Roque                                     | 16                 | 8,006    | 33,042  |  |  |
| Western Samar                                 | 29                 | 3,760    | 15,503  |  |  |
| Matuguinao                                    | 20                 | 2,515    | 10,060  |  |  |
| Hinabangan                                    | 9                  | 1,245    | 5,443   |  |  |
| Southern Leyte                                | 3                  | 404      | 1,616   |  |  |
| Sogod Note: Ongoing assessment and validation | 3                  | 404      | 1,616   |  |  |