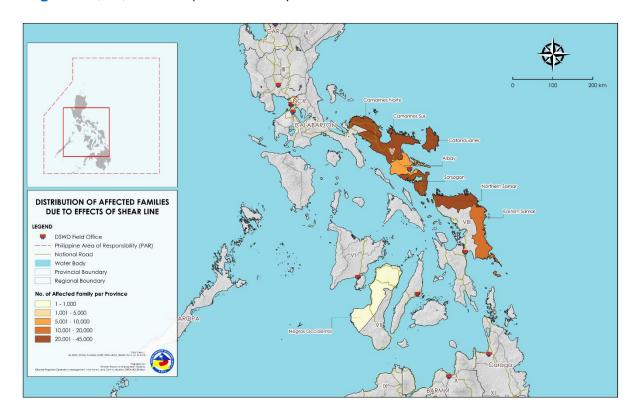

### II. Status of Affected Areas and Population

A total of **200,750 families** or **801,469 persons** are affected in **830 barangays** in **Regions V, VI**, and **VIII** (see Annex A).

### **Annex A. Number of Affected Families / Persons**

| DECION / PROVINCE / MUNICIPALITY | NUMBER OF AFFECTED |              |               |  |  |
|----------------------------------|--------------------|--------------|---------------|--|--|
| REGION / PROVINCE / MUNICIPALITY | Barangays          | Families     | Persons       |  |  |
| GRAND TOTAL                      | 830                | 200,750      | 801,469       |  |  |
| REGION V                         | 593                | 146,314      | 584,796       |  |  |
| Albay                            | 68                 | 7,576        | 25,530        |  |  |
| Camalig                          | 2                  | 22           | 77            |  |  |
| Daraga (Locsin)                  | 3                  | 18           | 74            |  |  |
| Jovellar                         | 8                  | 231          | 890           |  |  |
| Legazpi City                     | 8                  | 305          | 1,003         |  |  |
| City of Tabaco                   | 47                 | 7,000        | 23,486        |  |  |
| Camarines Norte                  | 60                 | 44,103       | 167,127       |  |  |
| Basud                            | 3                  | 8            | 22            |  |  |
| Daet                             | 24                 | 26,589       | 79,767        |  |  |
| Labo                             | 2                  | 6            | 18            |  |  |
| Paracale                         | 8                  | 5,000        | 25,000        |  |  |
| San Lorenzo Ruiz (Imelda)        | 4                  | 106          | 355           |  |  |
| Vinzons                          | 19                 | 12,394       | 61,965        |  |  |
| Camarines Sur                    | 113                | 34,691       | 114,564       |  |  |
| Buhi                             | 9                  | 611          | 2,309         |  |  |
| Calabanga                        | 15                 | 7,683        | 38,415        |  |  |
| Gainza                           | 5                  | 537          | 2,685         |  |  |
| Garchitorena                     | 23                 | 10,000       | 29,436        |  |  |
| Presentacion (Parubcan)          | 1                  | 1            | 4             |  |  |
| Sagñay                           | 1                  | 6            | 21            |  |  |
| San fernando                     | 22                 | 10,859       | 21,718        |  |  |
| Tinambac                         | 37                 | 4,994        | 19,976        |  |  |
| Catanduanes                      | 158                | 32,731       | 152,928       |  |  |
| Bagamanoc                        | 18                 | 3,442        | 12,303        |  |  |
| Baras                            | 19                 | 2,342        | 11,710        |  |  |
| Bato                             | 16                 | 2,401        | 12,005        |  |  |
| Caramoran                        | 9                  | 2,414        | 12,070        |  |  |
| Gigmoto                          | 5                  | 1,771        | 8,855         |  |  |
| Pandan                           | 14                 | 2,383        | 11,900        |  |  |
| Panganiban (Payo)                | 18                 | 2,306        | 11,530        |  |  |
| San Andres (Calolbon)            | 12                 | 2,921        | 14,605        |  |  |
| San Miguel                       | 20                 | 3,291        | 14,532        |  |  |
| Viga                             | 12                 | 2,594        | 9,088         |  |  |
| Virac                            | 15                 | 6,866        | 34,330        |  |  |
| Sorsogon                         | 194                | 27,213       | 124,647       |  |  |
| Barcelona                        | 12                 | 108          | 392           |  |  |
| Bulan                            | 20                 | 2,200        | 10,548        |  |  |
| Bulusan                          | 4                  | 59           | 215           |  |  |
| Casiguran                        | 13                 | 1,957        | 7,073         |  |  |
| Castilla                         | 2                  | 1,957<br>69  |               |  |  |
| Donsol                           | 8                  | 3,094        | 15,479        |  |  |
| Irosin                           | 26                 | 3,414        | 17,070        |  |  |
| Juban                            | 8                  | 294          | 1,071         |  |  |
| Magallanes                       | 10                 | 247          | 925           |  |  |
| Matnog                           | 21                 | 3,945        | 925<br>16,382 |  |  |
| Pilar                            | 8                  | 3,945<br>851 | 4,029         |  |  |
| Prieto Diaz                      | 19                 |              |               |  |  |
|                                  | 19                 | 2,398        | 8,566         |  |  |
| Santa Magdalena                  |                    | 455<br>8 133 | 1,665         |  |  |
| City of Sorsogon                 | 32                 | 8,122        | 40,955        |  |  |

| DECION / DROVINGE / MUNICIPALITY | NUMI      | NUMBER OF AFFECTED |         |  |  |  |
|----------------------------------|-----------|--------------------|---------|--|--|--|
| REGION / PROVINCE / MUNICIPALITY | Barangays | Families           | Persons |  |  |  |
| REGION VI                        | 9         | 659                | 1,846   |  |  |  |
| Negros Occidental                | 9         | 659                | 1,846   |  |  |  |
| Cadiz City                       | 9         | 659                | 1,846   |  |  |  |
| REGION VIII                      | 228       | 53,777             | 214,827 |  |  |  |
| Eastern Samar                    | 69        | 15,459             | 58,666  |  |  |  |
| Arteche                          | 1         | 1,186              | 4,626   |  |  |  |
| City of Borongan                 | 10        | 856                | 3,086   |  |  |  |
| Can-Avid                         | 7         | 520                | 2,080   |  |  |  |
| Dolores                          | 5         | 368                | 1,280   |  |  |  |
| Jipapad                          | 13        | 2,817              | 9,936   |  |  |  |
| Oras                             | 28        | 4,722              | 17,703  |  |  |  |
| San Julian                       | 4         | 116                | 464     |  |  |  |
| San Policarpo                    | 1         | 4,874              | 19,491  |  |  |  |
| Northern Samar                   | 159       | 38,318             | 156,161 |  |  |  |
| Biri                             | 1         | 16                 | 46      |  |  |  |
| Catarman                         | 15        | 1,556              | 6,359   |  |  |  |
| Mondragon                        | 4         | 65                 | 212     |  |  |  |
| Catubig                          | 47        | 9,529              | 37,859  |  |  |  |
| Laoang                           | 47        | 10,460             | 41,806  |  |  |  |
| Lapinig                          | 3         | 391                | 1,722   |  |  |  |
| Pambujan                         | 26        | 8,284              | 35,115  |  |  |  |
| San Roque                        | 16        | 8,017              | 33,042  |  |  |  |