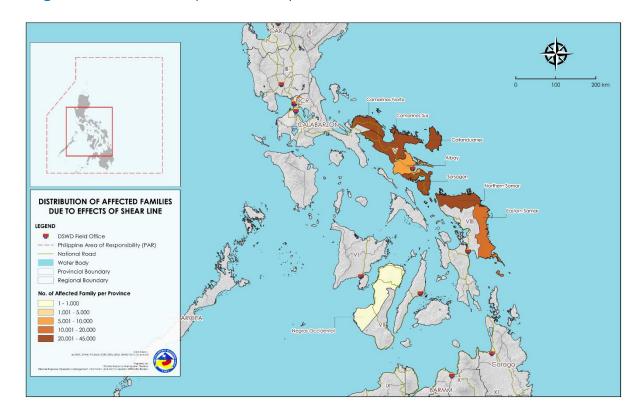

# II. Status of Affected Areas and Population

A total of 206,127 families or 833,504 persons are affected in 871 barangays in Regions V, VI, and VIII (see Annex A).

### **Annex A. Number of Affected Families / Persons**

| REGION / PROVINCE / MUNICIPALITY | NUMBER OF AFFECTED |          |         |  |  |
|----------------------------------|--------------------|----------|---------|--|--|
|                                  | Barangays          | Families | Persons |  |  |
| GRAND TOTAL                      | 871                | 206,127  | 833,504 |  |  |
| REGION V                         | 634                | 151,691  | 616,831 |  |  |
| Albay                            | 68                 | 7,576    | 25,530  |  |  |
| Camalig                          | 2                  | 22       | 77      |  |  |
| Daraga (Locsin)                  | 3                  | 18       | 74      |  |  |
| Jovellar                         | 8                  | 231      | 890     |  |  |
| Legazpi City                     | 8                  | 305      | 1,003   |  |  |
| City of Tabaco                   | 47                 | 7,000    | 23,486  |  |  |
| Camarines Norte                  | 63                 | 44,103   | 168,944 |  |  |
| Basud                            | 3                  | 8        | 22      |  |  |
| Daet                             | 25                 | 26,589   | 106,356 |  |  |
| Labo                             | 2                  | 6        | 18      |  |  |
| Paracale                         | 8                  | 5,000    | 25,000  |  |  |
| San Lorenzo Ruiz (Imelda)        | 4                  | 106      | 355     |  |  |
| Vinzons                          | 21                 | 12,394   | 37,193  |  |  |
| Camarines Sur                    | 132                | 35,787   | 130,903 |  |  |
| Buhi                             | 9                  | 611      | 2,309   |  |  |
| Calabanga                        | 15                 | 7,683    | 38,415  |  |  |
| Gainza                           | 5                  | 537      | 2,685   |  |  |
| Garchitorena                     | 23                 | 10,000   | 29,436  |  |  |
| Pasacao                          | 19                 | 1,096    | 5,480   |  |  |
| Presentacion (Parubcan)          | 1                  | 1        | 4       |  |  |
| Sagñay                           | 1                  | 6        | 21      |  |  |
| San fernando                     | 22                 | 10,859   | 32,577  |  |  |
| Tinambac                         | 37                 | 4,994    | 19,976  |  |  |
| Catanduanes                      | 177                | 37,012   | 166,807 |  |  |
| Bagamanoc                        | 18                 | 3,442    | 10,326  |  |  |
| Baras                            | 19                 | 2,342    | 11,710  |  |  |
| Bato                             | 16                 | 2,401    | 12,005  |  |  |
| Caramoran                        | 9                  | 2,414    | 12,070  |  |  |
| Gigmoto                          | 5                  | 1,771    | 8,855   |  |  |
| Pandan                           | 14                 | 2,383    | 11,900  |  |  |
| Panganiban (Payo)                | 18                 | 2,306    | 11,530  |  |  |
| San Andres (Calolbon)            | 12                 | 2,921    | 14,605  |  |  |
| San Miguel                       | 20                 | 3,291    | 14,532  |  |  |
| Viga                             | 31                 | 6,875    | 24,944  |  |  |
| Virac                            | 15                 | 6,866    | 34,330  |  |  |
| Sorsogon                         | 194                | 27,213   | 124,647 |  |  |
| Barcelona                        | 12                 | 108      | 392     |  |  |
| Bulan                            | 20                 | 2,200    | 10,548  |  |  |
| Bulusan                          | 4                  | 59       | 215     |  |  |
| Casiguran                        | 13                 | 1,957    | 7,073   |  |  |
| Castilla                         | 2                  | 69       | 277     |  |  |
| Donsol                           | 8                  | 3,094    | 15,479  |  |  |
| Irosin                           | 26                 | 3,414    | 17,070  |  |  |
| Juban                            | 8                  | 294      | 1,071   |  |  |

| DECION / DROVINGE / MUNICIPALITY | NUMI      | BER OF AFFECTED |         |  |  |
|----------------------------------|-----------|-----------------|---------|--|--|
| REGION / PROVINCE / MUNICIPALITY | Barangays | Families        | Persons |  |  |
| Magallanes                       | 10        | 247             | 925     |  |  |
| Matnog                           | 21        | 3,945           | 16,382  |  |  |
| Pilar                            | 8         | 851             | 4,029   |  |  |
| Prieto Diaz                      | 19        | 2,398           | 8,566   |  |  |
| Santa Magdalena                  | 11        | <i>4</i> 55     | 1,665   |  |  |
| City of Sorsogon                 | 32        | 8,122           | 40,955  |  |  |
| REGION VI                        | 9         | 659             | 1,846   |  |  |
| Negros Occidental                | 9         | 659             | 1,846   |  |  |
| Cadiz City                       | 9         | 659             | 1,846   |  |  |
| REGION VIII                      | 228       | 53,777          | 214,827 |  |  |
| Eastern Samar                    | 69        | 15,459          | 58,666  |  |  |
| Arteche                          | 1         | 1,186           | 4,626   |  |  |
| City of Borongan                 | 10        | 856             | 3,086   |  |  |
| Can-Avid                         | 7         | 520             | 2,080   |  |  |
| Dolores                          | 5         | 368             | 1,280   |  |  |
| Jipapad                          | 13        | 2,817           | 9,936   |  |  |
| Oras                             | 28        | 4,722           | 17,703  |  |  |
| San Julian                       | 4         | 116             | 464     |  |  |
| San Policarpo                    | 1         | 4,874           | 19,491  |  |  |
| Northern Samar                   | 159       | 38,318          | 156,161 |  |  |
| Biri                             | 1         | 16              | 46      |  |  |
| Catarman                         | 15        | 1,556           | 6,359   |  |  |
| Mondragon                        | 4         | 65              | 212     |  |  |
| Catubig                          | 47        | 9,529           | 37,859  |  |  |
| Laoang                           | 47        | 10,460          | 41,806  |  |  |
| Lapinig                          | 3         | 391             | 1,722   |  |  |
| Pambujan                         | 26        | 8,284           | 35,115  |  |  |
| San Roque                        | 16        | 8,017           | 33,042  |  |  |