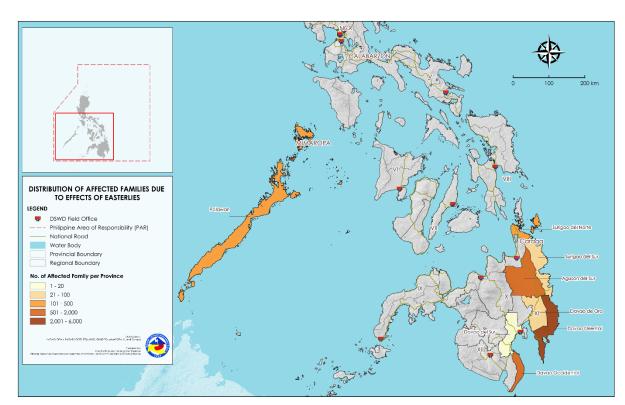

# II. Status of Affected Areas and Population

A total of **9,520 families** or **41,205 persons** are affected in **43 barangays** in **Regions MIMAROPA, XI,** and **Caraga** (see Annex A).

### Annex A. Number of Affected Families / Persons

| REGION / PROVINCE / MUNICIPALITY | NUMBER OF AFFECTED |          |         |  |  |
|----------------------------------|--------------------|----------|---------|--|--|
| REGION / PROVINCE / MUNICIPALITY | Barangays          | Families | Persons |  |  |
| GRAND TOTAL                      | 43                 | 9,520    | 41,205  |  |  |
| MIMAROPA                         | 6                  | 145      | 522     |  |  |
| Palawan                          | 6                  | 145      | 522     |  |  |
| Brooke's Point                   | 3                  | 32       | 151     |  |  |
| Sofronio Española                | 3                  | 113      | 371     |  |  |
| REGION XI                        | 22                 | 6,844    | 33,007  |  |  |
| Davao de Oro                     | 3                  | 32       | 160     |  |  |
| Mawab                            | 1                  | 1        | 5       |  |  |
| Monkayo                          | 2                  | 31       | 155     |  |  |
| Davao del Sur                    | 1                  | 1        | 1       |  |  |
| Kiblawan                         | 1                  | 1        | 1       |  |  |
| Davao Oriental                   | 6                  | 5,725    | 28,623  |  |  |
| Caraga                           | 3                  | 3,224    | 16,120  |  |  |
| Lupon                            | 1                  | 1        | 3       |  |  |
| Manay                            | 2                  | 2,500    | 12,500  |  |  |
| Davao Occidental                 | 12                 | 1,086    | 4,223   |  |  |
| Jose Abad Santos (Trinidad)      | 6                  | 83       | 423     |  |  |
| Malita                           | 2                  | 3        | 13      |  |  |
| Santa Maria                      | 4                  | 1,000    | 3,787   |  |  |
| CARAGA                           | 15                 | 2,531    | 7,676   |  |  |
| Agusan del Sur                   | 5                  | 1,984    | 5,649   |  |  |
| Rosario                          | 5                  | 1,984    | 5,649   |  |  |
| Surigao del Norte                | 6                  | 491      | 1,913   |  |  |
| San Benito                       | 6                  | 491      | 1,913   |  |  |
| Surigao del Sur                  | 4                  | 56       | 114     |  |  |
| Hinatuan                         | 1                  | 45       | 81      |  |  |
| City of Tandag                   | 3                  | 11       | 33      |  |  |