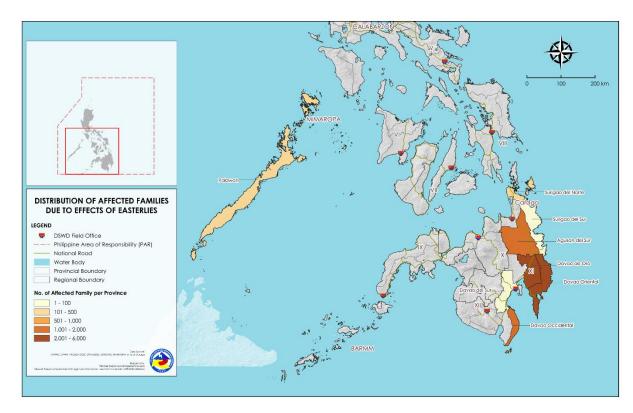

# II. Status of Affected Areas and Population

A total of 15,102 families or 62,409 persons are affected in 50 barangays in Regions MIMAROPA, XI, and Caraga (see Annex A).

## **Annex A. Number of Affected Families / Persons**

| DECION / DROVINGE / MUNICIPALITY | NUMBER OF AFFECTED |            |             |  |  |
|----------------------------------|--------------------|------------|-------------|--|--|
| REGION / PROVINCE / MUNICIPALITY | Barangays          | Families   | Persons     |  |  |
| GRAND TOTAL                      | 50                 | 15,102     | 62,409      |  |  |
| MIMAROPA                         | 6                  | 145        | 522         |  |  |
| Palawan                          | 6                  | 145        | 522         |  |  |
| Brooke's Point                   | 3                  | 32         | 151         |  |  |
| Sofronio Española                | 3                  | 113        | 371         |  |  |
| REGION XI                        | 29                 | 12,426     | 54,211      |  |  |
| Davao de Oro                     | 10                 | 5,614      | 21,364      |  |  |
| Mawab                            | 8                  | 5,583      | 21,209      |  |  |
| Monkayo                          | 2                  | 31         | 155         |  |  |
| Davao del Sur                    | 1                  | 1          | 1           |  |  |
| Kiblawan                         | 1                  | 1          | 1           |  |  |
| Davao Oriental                   | 6                  | 5,725      | 28,623      |  |  |
| Caraga                           | 3                  | 3,224      | 16,120      |  |  |
| Lupon                            | 1                  | 1          | 3           |  |  |
| Manay                            | 2                  | 2,500      | 12,500      |  |  |
| Davao Occidental                 | 12                 | 1,086      | 4,223       |  |  |
| Jose Abad Santos (Trinidad)      | 6                  | 83         | <i>4</i> 23 |  |  |
| Malita                           | 2                  | 3          | 13          |  |  |
| Santa Maria                      | 4                  | 1,000      | 3,787       |  |  |
| CARAGA                           | 15                 | 2,531      | 7,676       |  |  |
| Agusan del Sur                   | 5                  | 1,984      | 5,649       |  |  |
| Rosario                          | 5                  | 1,984      | 5,649       |  |  |
| Surigao del Norte                | 6                  | 491        | 1,913       |  |  |
| San Benito                       | 6                  | 491        | 1,913       |  |  |
| Surigao del Sur                  | 4                  | 56         | 114         |  |  |
| Hinatuan                         | 1                  | <i>4</i> 5 | 81          |  |  |
| City of Tandag                   | 3                  | 11         | 33          |  |  |