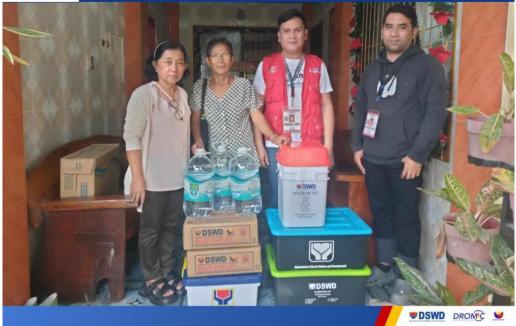

#### Annex E. Photo Documentation

20 DSWD Field Office VIII distributes food and non-food items (FNIs) to the family affected by the fire incident in Brgy. Poblacion District 1, MacArthur, Leyte.

\*\*\*\*\*