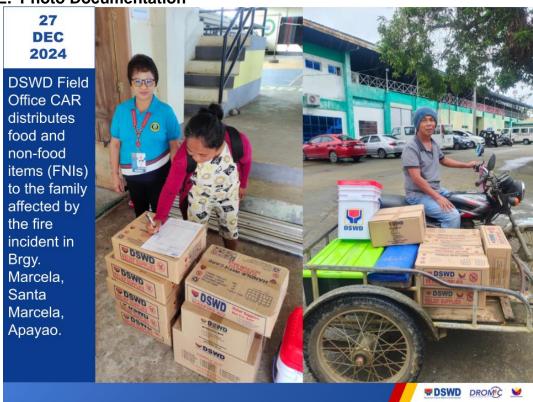

## **Annex E. Photo Documentation**

This terminal report is based on the final report submitted by DSWD FO CAR on 05 March 2025. The Disaster Response Operations Management, Information, and Communication (DROMIC) Division of DSWD-DRMB continues to closely coordinate with DSWD FO CAR for any request of Technical Assistance and Resource Augmentation (TARA).