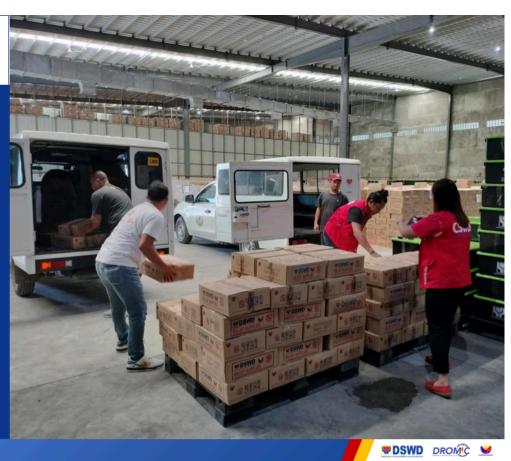

#### Annex E. **Photo Documentation**

04 **FEB** 2025

**DSWD** Field Office VI facilitates hauling of food and non-food items (FNIs) intended for distribution to the families and persons affected by the fire incident in Brgy. Zone 5, Talisay City, Negros Occidental.