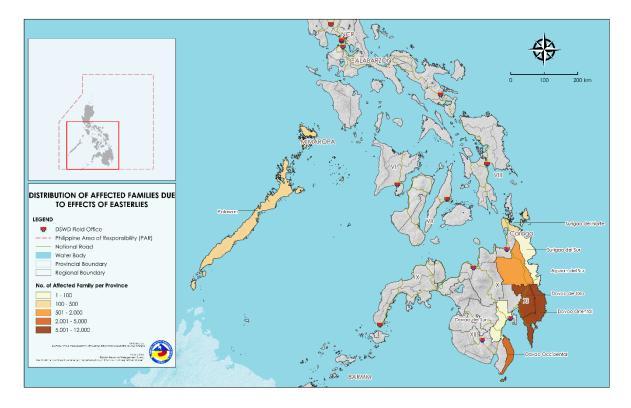

## II. Status of Affected Areas and Population

A total of **21,758 families** or **96,863 persons** are affected in **63 barangays** in **Regions MIMAROPA, XI,** and **Caraga** (see Annex A).

#### Annex A. Number of Affected Families / Persons

| REGION / PROVINCE / MUNICIPALITY | NUM       | BER OF AFFECT | FFECTED |  |  |
|----------------------------------|-----------|---------------|---------|--|--|
| REGION / PROVINCE / MONICIPALITY | Barangays | Families      | Persons |  |  |
| GRAND TOTAL                      | 63        | 21,758        | 96,863  |  |  |
| MIMAROPA                         | 6         | 145           | 522     |  |  |
| Palawan                          | 6         | 145           | 522     |  |  |
| Brooke's Point                   | 3         | 32            | 151     |  |  |
| Sofronio Española                | 3         | 113           | 371     |  |  |
| REGION XI                        | 39        | 18,793        | 86,975  |  |  |
| Davao de Oro                     | 19        | 10,614        | 46,364  |  |  |
| Масо                             | 9         | 5,000         | 25,000  |  |  |
| Mawab                            | 8         | 5,583         | 21,209  |  |  |
| Monkayo                          | 2         | 31            | 155     |  |  |
| Davao del Sur                    | 1         | 1             | 1       |  |  |
| Kiblawan                         | 1         | 1             | 1       |  |  |
| Davao Oriental                   | 6         | 5,725         | 28,623  |  |  |
| Caraga                           | 3         | 3,224         | 16,120  |  |  |
| Lupon                            | 1         | 1             | 3       |  |  |
| Manay                            | 2         | 2,500         | 12,500  |  |  |
| Davao Occidental                 | 13        | 2,453         | 11,987  |  |  |
| Jose Abad Santos (Trinidad)      | 6         | 83            | 423     |  |  |
| Malita                           | 2         | 3             | 13      |  |  |
| Santa Maria                      | 5         | 2,367         | 11,551  |  |  |
| CARAGA                           | 18        | 2,820         | 9,366   |  |  |
| Agusan del Sur                   | 5         | 1,984         | 5,649   |  |  |
| Rosario                          | 5         | 1,984         | 5,649   |  |  |
| Surigao del Norte                | 9         | 780           | 3,603   |  |  |
| Pilar                            | 3         | 289           | 1,690   |  |  |
| San Benito                       | 6         | 491           | 1,913   |  |  |
| Surigao del Sur                  | 4         | 56            | 114     |  |  |
| City of Tandag                   | 3         | 11            | 33      |  |  |
| Hinatuan                         | 1         | 45            | 81      |  |  |