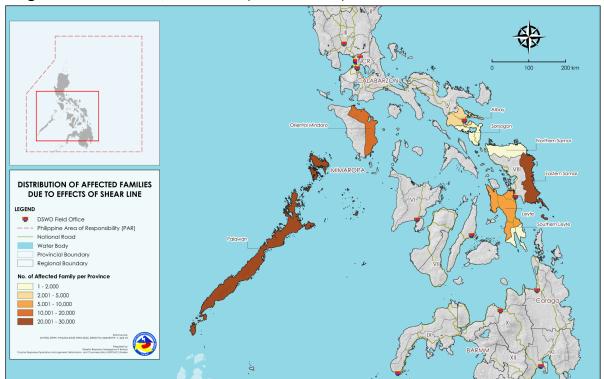

# II. Status of Affected Areas and Population

A total of **67,544 families** or **250,151 persons** are affected in **400 barangays** in **Regions MIMAROPA**, **V** and **VIII** (see Annex A).

# Annex A. Number of Affected Families / Persons

| PEOLON / PROVINCE / MUNICIPALITY | NUMBER OF AFFECTED |          |         |  |  |
|----------------------------------|--------------------|----------|---------|--|--|
| REGION / PROVINCE / MUNICIPALITY | Barangays          | Families | Persons |  |  |
| GRAND TOTAL                      | 400                | 67,544   | 250,151 |  |  |
| MIMAROPA                         | 123                | 34,414   | 123,783 |  |  |
| Oriental Mindoro                 | 47                 | 14,091   | 50,527  |  |  |
| Baco                             | 23                 | 10,819   | 34,954  |  |  |
| City of Calapan                  | 10                 | 1,704    | 8,516   |  |  |
| Naujan                           | 6                  | 1,085    | 5,425   |  |  |
| Socorro                          | 4                  | 48       | 166     |  |  |
| Victoria                         | 4                  | 435      | 1,466   |  |  |
| Palawan                          | 47                 | 10,915   | 39,616  |  |  |
| Aborlan                          | 17                 | 2,043    | 7,140   |  |  |
| Brooke's Point                   | 14                 | 7,546    | 28,439  |  |  |
| Narra                            | 14                 | 1,194    | 3,559   |  |  |
| Sofronio Española                | 2                  | 132      | 478     |  |  |
| Puerto Princesa City             | 29                 | 9,408    | 33,640  |  |  |
| REGION V                         | 70                 | 4,544    | 20,847  |  |  |
| Albay                            | 52                 | 3,038    | 15,006  |  |  |
| Jovellar                         | 4                  | 155      | 592     |  |  |
| Legazpi City                     | 48                 | 2,883    | 14,414  |  |  |
| Sorsogon                         | 18                 | 1,506    | 5,841   |  |  |
| Barcelona                        | 1                  | 2        | 10      |  |  |
| Casiguran                        | 12                 | 1,254    | 4,614   |  |  |
| Irosin                           | 3                  | 39       | 162     |  |  |
| Pilar                            | 2                  | 211      | 1,055   |  |  |
| REGION VIII                      | 207                | 28,586   | 105,521 |  |  |
| Eastern Samar                    | 135                | 21,312   | 75,857  |  |  |
| Arteche                          | 10                 | 1,230    | 4,669   |  |  |
| Can-Avid                         | 22                 | 1,138    | 3,752   |  |  |
| City of Borongan                 | 6                  | 503      | 1,970   |  |  |
| Dolores                          | 22                 | 5,036    | 17,994  |  |  |
| Jipapad                          | 13                 | 2,817    | 9,936   |  |  |
| Maslog                           | 12                 | 1,584    | 6,068   |  |  |
| Maydolong                        | 8                  | 945      | 3,780   |  |  |
| Oras                             | 28                 | 4,904    | 18,475  |  |  |
| Taft                             | 14                 | 3,155    | 9,213   |  |  |
| Leyte                            | 49                 | 3,993    | 14,416  |  |  |
| Dulag                            | 16                 | 1,501    | 4,819   |  |  |
| La Paz                           | 1                  | 2        | 11      |  |  |
| Palo                             | 1                  | 18       | 75      |  |  |
| San Miguel                       | 7                  | 1,526    | 5,695   |  |  |
| Santa Fe                         | 6                  | 583      | 2,316   |  |  |
| Tanauan                          | 18                 | 363      | 1,500   |  |  |
| Tacloban City                    | 7                  | 2,184    | 10,906  |  |  |
| Northern Samar                   | 13                 | 1,012    | 4,135   |  |  |
| Catarman                         | 2                  | 2        | 9       |  |  |

| REGION / PROVINCE / MUNICIPALITY | NUMBER OF AFFECTED |          |         |  |  |
|----------------------------------|--------------------|----------|---------|--|--|
| REGION / PROVINCE / MONICIPALITY | Barangays          | Families | Persons |  |  |
| Catubig                          | 1                  | 188      | 817     |  |  |
| Lapinig                          | 5                  | 763      | 3,072   |  |  |
| Las Navas                        | 5                  | 59       | 237     |  |  |
| Southern Leyte                   | 3                  | 85       | 207     |  |  |
| Saint Bernard                    | 3                  | 85       | 207     |  |  |