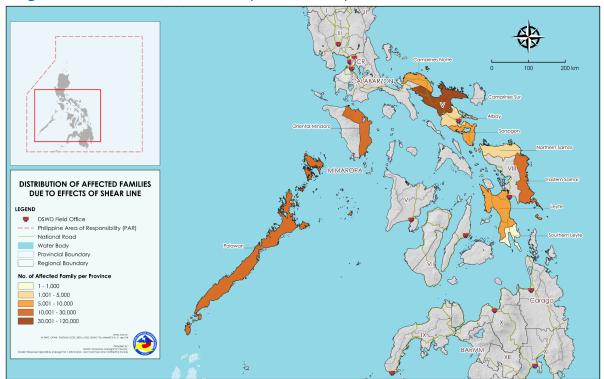

# II. Status of Affected Areas and Population

A total of 194,444 families or 792,034 persons are affected in 1,148 barangays in Regions MIMAROPA, V, and VIII (see Annex A).

## Annex A. Number of Affected Families / Persons

| PEOLON / PROVINCE / MUNICIPALITY | NUMBER OF AFFECTED |                         |                  |  |  |
|----------------------------------|--------------------|-------------------------|------------------|--|--|
| REGION / PROVINCE / MUNICIPALITY | Barangays          | Families                | Persons          |  |  |
| GRAND TOTAL                      | 1,148              | 194,444                 | 792,034          |  |  |
| MIMAROPA                         | 125                | 35,414                  | 126,891          |  |  |
| Oriental Mindoro                 | 47                 | 14,091                  | 50,527           |  |  |
| Baco                             | 23                 | 10,819                  | 34,954           |  |  |
| City of Calapan                  | 10                 | 1,704                   | 8,516            |  |  |
| Naujan                           | 6                  | 1,085                   | 5,425            |  |  |
| Socorro                          | 4                  | 48                      | 166              |  |  |
| Victoria                         | 4                  | 435                     | 1,466            |  |  |
| Palawan                          | 47                 | 10,938                  | 39,708           |  |  |
| Aborlan                          | 17                 | 2,066                   | 7,232            |  |  |
| Brooke's Point                   | 14                 | 7,546                   | 28,439           |  |  |
| Narra                            | 14                 | 1,194                   | 3,559            |  |  |
| Sofronio Española                | 2                  | 132                     | 478              |  |  |
| Puerto Princesa City             | 31                 | 10,385                  | 36,656           |  |  |
| REGION V                         | 816                | 130,444                 | 559,622          |  |  |
| Albay                            | 96                 | 4,038                   | 20,006           |  |  |
| Jovellar                         | 4                  | 155                     | 592              |  |  |
| Legazpi City                     | 48                 | 2,883                   | 14,414           |  |  |
| Polangui                         | 44                 | 1,000                   | 5,000            |  |  |
| Camarines Norte                  | 30                 | 8,000                   | 40,000           |  |  |
| Daet                             | 25                 | 3,000                   | 15,000           |  |  |
| Labo                             | 5                  | 5,000                   | 25,000           |  |  |
| Camarines Sur                    | 616                | 112,900                 | 473,775          |  |  |
| Baao                             | 30                 | 1,800                   | 9,000            |  |  |
| Balatan                          | 6                  | 4,976                   | 19,907           |  |  |
| Bato                             | 3                  | 1,377                   | 5,506            |  |  |
| Bula                             | 2                  | 833                     | 3,331            |  |  |
| Cabusao                          | 6                  | 3,576                   | 14,302           |  |  |
| Calabanga                        | 11                 | 6,577                   | 26,301           |  |  |
| Caramoan                         | 24                 | 11,875                  | 42,488           |  |  |
| Del Gallego                      | 6                  | 1,592                   | 6,363            |  |  |
| Gainza                           | 8                  | 2,000                   | 10,000           |  |  |
| Garchitorena                     | 20                 | 6,314                   | 25,249           |  |  |
| Goa                              | 34                 | 2,000                   | 10,000           |  |  |
| Iriga City                       | 36                 | 2,000                   | 10,000           |  |  |
| Lagonoy                          | 18                 | 5,001                   | 19,996           |  |  |
| Libmanan                         | 75                 | 4,937                   | 22,342           |  |  |
| Lupi                             | 38                 | 1,386                   | 6,544            |  |  |
| Milaor                           | 20                 | 1,000                   | 5,000            |  |  |
| Minalabac                        | 25                 | 3,688                   | 16,754           |  |  |
|                                  |                    |                         |                  |  |  |
| Pamplona                         | 17                 | 1,000                   | 5,000            |  |  |
| Pamplona<br>Pasacao              | 17<br>19           |                         |                  |  |  |
| -                                |                    | 1,000<br>8,339<br>4,601 | 36,515<br>18,396 |  |  |