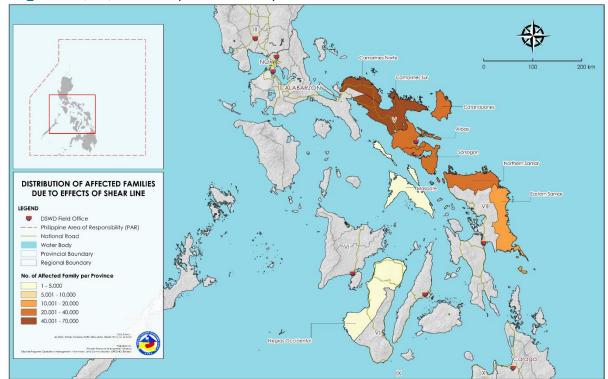

# II. Status of Affected Areas and Population

A total of 253,236 families or 1,049,164 persons are affected in 1,103 barangays in Regions V, VI, and VIII (see Annex A).

## III. Status of Displaced Population

#### a. Inside Evacuation Center

A total of **9,799 families** or **45,106 persons** sought temporary shelter in **158 evacuation centers** in **Regions V, VI,** and **VIII** (see Annex B).

#### b. Outside Evacuation Center

A total of **6,607 families** or **25,235 persons** temporarily stayed with their relatives or friends (see Annex C).

### c. Total Displaced Population

A total of **16,406 families** or **70,341 persons** were displaced in **Regions V, VI,** and **VIII** (see Annex D).