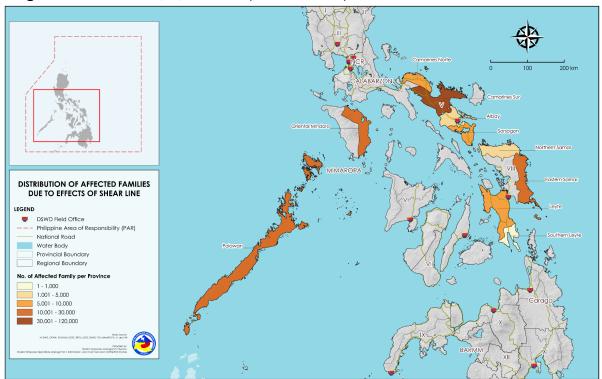

# II. Status of Affected Areas and Population

A total of **194,444 families** or **792,034 persons** are affected in **1,148 barangays** in **Regions MIMAROPA**, **V**, and **VIII** (see Annex A).