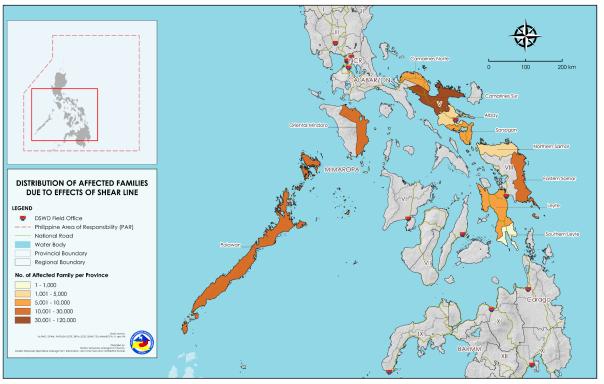

## II. Status of Affected Areas and Population

A total of **194,444 families** or **792,034 persons** are affected in **1,148 barangays** in **Regions MIMAROPA, V**, and **VIII** (see Annex A).

#### Annex A. Number of Affected Families / Persons

| <b>REGION / PROVINCE / MUNICIPALITY</b> | NUMBER OF AFFECTED |          |         |  |
|-----------------------------------------|--------------------|----------|---------|--|
| REGION / PROVINCE / WONICIPALITY        | Barangays          | Families | Persons |  |
| GRAND TOTAL                             | 1,148              | 194,444  | 792,034 |  |
| MIMAROPA                                | 125                | 35,414   | 126,891 |  |
| Oriental Mindoro                        | 47                 | 14,091   | 50,527  |  |
| Baco                                    | 23                 | 10,819   | 34,954  |  |
| City of Calapan                         | 10                 | 1,704    | 8,516   |  |
| Naujan                                  | 6                  | 1,085    | 5,425   |  |
| Socorro                                 | 4                  | 48       | 166     |  |
| Victoria                                | 4                  | 435      | 1,466   |  |
| Palawan                                 | 47                 | 10,938   | 39,708  |  |
| Aborlan                                 | 17                 | 2,066    | 7,232   |  |
| Brooke's Point                          | 14                 | 7,546    | 28,439  |  |
| Narra                                   | 14                 | 1,194    | 3,559   |  |
| Sofronio Española                       | 2                  | 132      | 478     |  |
| Puerto Princesa City                    | 31                 | 10,385   | 36,656  |  |
| REGION V                                | 816                | 130,444  | 559,622 |  |
| Albay                                   | 96                 | 4,038    | 20,006  |  |
| Jovellar                                | 4                  | 155      | 592     |  |
| Legazpi City                            | 48                 | 2,883    | 14,414  |  |
| Polangui                                | 44                 | 1,000    | 5,000   |  |
| Camarines Norte                         | 30                 | 8,000    | 40,000  |  |
| Daet                                    | 25                 | 3,000    | 15,000  |  |
| Labo                                    | 5                  | 5,000    | 25,000  |  |
| Camarines Sur                           | 616                | 112,900  | 473,775 |  |
| Ваао                                    | 30                 | 1,800    | 9,000   |  |
| Balatan                                 | 6                  | 4,976    | 19,907  |  |
| Bato                                    | 3                  | 1,377    | 5,506   |  |
| Bula                                    | 2                  | 833      | 3,331   |  |
| Cabusao                                 | 6                  | 3,576    | 14,302  |  |
| Calabanga                               | 11                 | 6,577    | 26,301  |  |
| Caramoan                                | 24                 | 11,875   | 42,488  |  |
| Del Gallego                             | 6                  | 1,592    | 6,363   |  |
| Gainza                                  | 8                  | 2,000    | 10,000  |  |
| Garchitorena                            | 20                 | 6,314    | 25,249  |  |
| Goa                                     | 34                 | 2,000    | 10,000  |  |
| Iriga City                              | 36                 | 2,000    | 10,000  |  |
| Lagonoy                                 | 18                 | 5,001    | 19,996  |  |
| Libmanan                                | 75                 | 4,937    | 22,342  |  |
| Lupi                                    | 38                 | 1,386    | 6,544   |  |
| Milaor                                  | 20                 | 1,000    | 5,000   |  |
| Minalabac                               | 25                 | 3,688    | 16,754  |  |
| Pamplona                                | 17                 | 1,000    | 5,000   |  |
| Pasacao                                 | 19                 | 8,339    | 36,515  |  |
|                                         | ,,,                |          |         |  |
| Presentacion (Parubcan)                 | 12                 | 4,601    | 18,396  |  |

|                                         | NUMBER OF AFFECTED |          |         |
|-----------------------------------------|--------------------|----------|---------|
| <b>REGION / PROVINCE / MUNICIPALITY</b> | Barangays          | Families | Persons |
| Sagñay                                  | 8                  | 4,457    | 17,832  |
| San Fernando                            | 22                 | 2,579    | 11,913  |
| San Jose                                | 29                 | 4,755    | 20,014  |
| Sipocot                                 | 46                 | 4,055    | 19,299  |
| Siruma                                  | 17                 | 4,172    | 16,675  |
| Tigaon                                  | 2                  | 1,016    | 4,063   |
| Tinambac                                | 44                 | 10,020   | 41,081  |
| Sorsogon                                | 74                 | 5,506    | 25,841  |
| Barcelona                               | 1                  | 2        | 10      |
| Casiguran                               | 12                 | 1,254    | 4,614   |
| Gubat                                   | 42                 | 2,000    | 10,000  |
| Irosin                                  | 3                  | 39       | 162     |
| Pilar                                   | 2                  | 211      | 1,055   |
| Santa Magdalena                         | 14                 | 2,000    | 10,000  |
| REGION VIII                             | 207                | 28,586   | 105,521 |
| Eastern Samar                           | 135                | 21,312   | 75,857  |
| Arteche                                 | 10                 | 1,230    | 4,669   |
| Can-Avid                                | 22                 | 1,138    | 3,752   |
| City of Borongan                        | 6                  | 503      | 1,970   |
| Dolores                                 | 22                 | 5,036    | 17,994  |
| Jipapad                                 | 13                 | 2,817    | 9,936   |
| Maslog                                  | 12                 | 1,584    | 6,068   |
| Maydolong                               | 8                  | 945      | 3,780   |
| Oras                                    | 28                 | 4,904    | 18,475  |
| Taft                                    | 14                 | 3,155    | 9,213   |
| Leyte                                   | 49                 | 3,993    | 14,416  |
| Dulag                                   | 16                 | 1,501    | 4,819   |
| La Paz                                  | 1                  | 2        | 11      |
| Palo                                    | 1                  | 18       | 75      |
| San Miguel                              | 7                  | 1,526    | 5,695   |
| Santa Fe                                | 6                  | 583      | 2,316   |
| Tanauan                                 | 18                 | 363      | 1,500   |
| Tacloban City                           | 7                  | 2,184    | 10,906  |
| Northern Samar                          | 13                 | 1,012    | 4,135   |
| Catarman                                | 2                  | 2        | 9       |
| Catubig                                 | 1                  | 188      | 817     |
| Lapinig                                 | 5                  | 763      | 3,072   |
| Las Navas                               | 5                  | 59       | 237     |
| Southern Leyte                          | 3                  | 85       | 207     |
| Saint Bernard                           | 3                  | 85       | 207     |