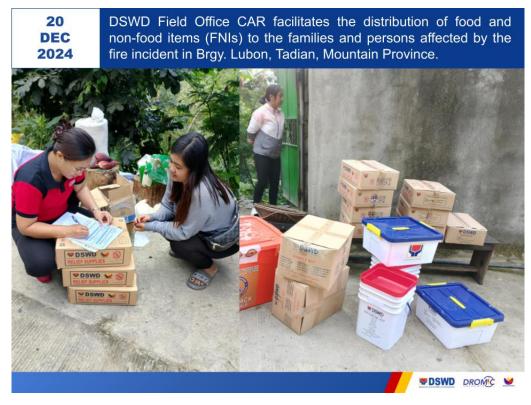

#### V. Cost of Humanitarian Assistance Provided

A total of **P49,320.65** worth of assistance was provided to the affected families; of which, **P40,432.65** from **DSWD** and **P8,888.00** from **other Partners** (see Annex D).

Note: The reflected DSWD assistance covers the cost of food and non-food items (FNIs) and financial assistance provided to the affected families / persons.

Source: DSWD FO CAR

#### **Annex E. Photo Documentation**

This terminal report is based on the final report submitted by DSWD FO CAR on 06 February 2025. The Disaster Response Operations Management, Information and Communication (DROMIC) Division of DSWD-DRMB continues to closely coordinate with DSWD FO CAR for any request of Technical Assistance and Resource Augmentation (TARA).