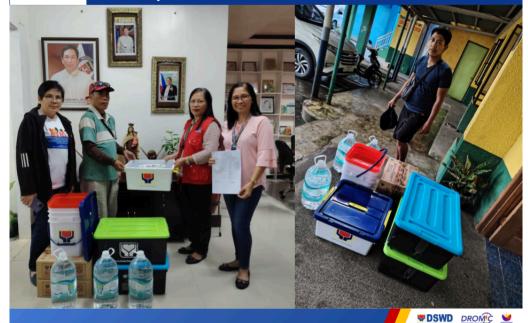

#### Annex H. **Photo Documentation**

21 **FEB** 2025 DSWD Field Office VIII distributes food and non-food items (FNIs) to families and persons affected by the fire incident in Brgy. Quilao, Tolosa, Leyte.