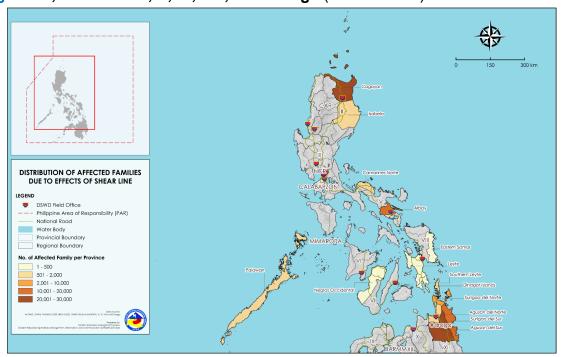

## II. Status of Affected Areas and Population

A total of **91,116 families** or **297,702 persons** are affected in **306 barangays** in **Regions II, MIMAROPA, V, VI, VIII,** and **Caraga** (see Annex A).

#### **Annexes**

**Number of Affected Families / Persons** Annex A.

|                                     | ected Families / Persons  NUMBER OF AFFECTED |          |         |  |  |  |
|-------------------------------------|----------------------------------------------|----------|---------|--|--|--|
| REGION / PROVINCE /<br>MUNICIPALITY | Barangays                                    | Families | Persons |  |  |  |
| GRAND TOTAL                         | 306                                          | 91,116   | 297,702 |  |  |  |
| REGION II                           | 41                                           | 24,404   | 64,659  |  |  |  |
| Cagayan                             | 39                                           | 23,566   | 61,069  |  |  |  |
| Abulug                              | 20                                           | 11,813   | 23,049  |  |  |  |
| Ballesteros                         | 19                                           | 11,753   | 38,020  |  |  |  |
| Isabela                             | 2                                            | 838      | 3,590   |  |  |  |
| Roxas                               | 2                                            | 838      | 3,590   |  |  |  |
| MIMAROPA                            | 12                                           | 1,888    | 6,707   |  |  |  |
| Palawan                             | 12                                           | 1,888    | 6,707   |  |  |  |
| Brooke's Point                      | 12                                           | 1,888    | 6,707   |  |  |  |
| REGION V                            | 90                                           | 20,094   | 64,728  |  |  |  |
| Albay                               | 63                                           | 16,034   | 48,985  |  |  |  |
| Bacacay                             | 3                                            | 56       | 277     |  |  |  |
| Camalig                             | 6                                            | 25       | 86      |  |  |  |
| Daraga (Locsin)                     | 2                                            | 26       | 103     |  |  |  |
| Guinobatan                          | 1                                            | 8        | 26      |  |  |  |
| Jovellar                            | 8                                            | 185      | 669     |  |  |  |
| Libon                               | 2                                            | 17       | 86      |  |  |  |
| Malilipot                           | 6                                            | 122      | 357     |  |  |  |
| Oas                                 | 26                                           | 14,461   | 43,383  |  |  |  |
| Polangui                            | 6                                            | 1,035    | 3,816   |  |  |  |
| Rapu-Rapu                           | 1                                            | 93       | 157     |  |  |  |
| Santo Domingo (Libog)               | 2                                            | 6        | 25      |  |  |  |
| Camarines Norte                     | 12                                           | 1,247    | 6,235   |  |  |  |
| San Lorenzo Ruiz (Imelda)           | 12                                           | 1,247    | 6,235   |  |  |  |
| Catanduanes                         | 15                                           | 2,813    | 9,508   |  |  |  |
| Baras                               | 15                                           | 2,813    | 9,508   |  |  |  |
| REGION VI                           | 1                                            | 2        | 13      |  |  |  |
| Negros Occidental                   | 1                                            | 2        | 13      |  |  |  |
| San Carlos City                     | 1                                            | 2        | 13      |  |  |  |
| REGION VIII                         | 14                                           | 368      | 951     |  |  |  |
| Eastern Samar                       | 2                                            | 13       | 46      |  |  |  |
| Can-Avid                            | 2                                            | 13       | 46      |  |  |  |
| Leyte                               | 5                                            | 181      | 430     |  |  |  |
| La Paz                              | 5                                            | 181      | 430     |  |  |  |
| Southern Leyte                      | 7                                            | 174      | 475     |  |  |  |
| Pintuyan                            | 1                                            | 65       | 158     |  |  |  |
| San Francisco                       | 5                                            | 92       | 240     |  |  |  |
| San Ricardo                         | 1                                            | 17       | 77      |  |  |  |
| CARAGA                              | 148                                          | 44,360   | 160,644 |  |  |  |
| Agusan del Norte                    | 10                                           | 1,238    | 5,518   |  |  |  |
| Remedios T. Romualdez               | 1                                            | 354      | 1,273   |  |  |  |
| Tubay                               | 9                                            | 884      | 4,245   |  |  |  |