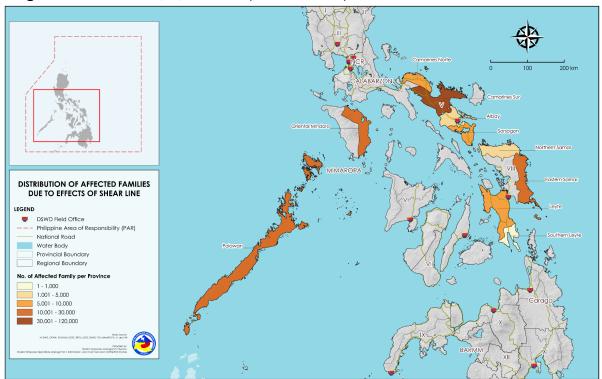

# II. Status of Affected Areas and Population

A total of **194,444 families** or **792,034 persons** are affected in **1,148 barangays** in **Regions MIMAROPA**, **V**, and **VIII** (see Annex A).

### Annex A. Number of Affected Families / Persons

| PECION / PROVINCE / MUNICIPALITY | NUMBER OF AFFECTED |                                       |         |
|----------------------------------|--------------------|---------------------------------------|---------|
| REGION / PROVINCE / MUNICIPALITY | Barangays          | Families                              | Persons |
| GRAND TOTAL                      | 1,148              | 194,444                               | 792,034 |
| MIMAROPA                         | 125                | 35,414                                | 126,891 |
| Oriental Mindoro                 | 47                 | 14,091                                | 50,527  |
| Baco                             | 23                 | 10,819                                | 34,954  |
| City of Calapan                  | 10                 | 1,704                                 | 8,516   |
| Naujan                           | 6                  | 1,085                                 | 5,425   |
| Socorro                          | 4                  | 48                                    | 166     |
| Victoria                         | 4                  | 435                                   | 1,466   |
| Palawan                          | 47                 | 10,938                                | 39,708  |
| Aborlan                          | 17                 | 2,066                                 | 7,232   |
| Brooke's Point                   | 14                 | 7,546                                 | 28,439  |
| Narra                            | 14                 | 1,194                                 | 3,559   |
| Sofronio Española                | 2                  | 132                                   | 478     |
| Puerto Princesa City             | 31                 | 10,385                                | 36,656  |
| REGION V                         | 816                | 130,444                               | 559,622 |
| Albay                            | 96                 | 4,038                                 | 20,006  |
| Jovellar                         | 4                  | 155                                   | 592     |
| Legazpi City                     | 48                 | 2,883                                 | 14,414  |
| Polangui                         | 44                 | 1,000                                 | 5,000   |
| Camarines Norte                  | 30                 | 8,000                                 | 40,000  |
| Daet                             | 25                 | 3,000                                 | 15,000  |
| Labo                             | 5                  | 5,000                                 | 25,000  |
| Camarines Sur                    | 616                | 112,900                               | 473,775 |
| Baao                             | 30                 | 1,800                                 | 9,000   |
| Balatan                          | 6                  | 4,976                                 | 19,907  |
| Bato                             | 3                  | 1,377                                 | 5,506   |
| Bula                             | 2                  | 833                                   | 3,331   |
| Cabusao                          | 6                  | 3,576                                 | 14,302  |
| Calabanga                        | 11                 | 6,577                                 | 26,301  |
| Caramoan                         | 24                 | 11,875                                | 42,488  |
| Del Gallego                      | 6                  | 1,592                                 | 6,363   |
| Gainza                           | 8                  | 2,000                                 | 10,000  |
| Garchitorena                     | 20                 | 6,314                                 | 25,249  |
| Goa                              | 34                 | 2,000                                 | 10,000  |
|                                  | 36                 | 2,000                                 | 10,000  |
| Iriga City                       |                    | · · · · · · · · · · · · · · · · · · · |         |
| Librarian                        | 18<br>75           | 5,001                                 | 19,996  |
| Libmanan                         |                    | 4,937                                 | 22,342  |
| Lupi                             | 38                 | 1,386                                 | 6,544   |
| Milaor                           | 20                 | 1,000                                 | 5,000   |
| Minalabac                        | 25                 | 3,688                                 | 16,754  |
| Pamplona                         | 17                 | 1,000                                 | 5,000   |
| Pasacao (Baratana)               | 19                 | 8,339                                 | 36,515  |
| Presentacion (Parubcan)          | 12                 | 4,601                                 | 18,396  |
| Ragay                            | 38                 | 6,974                                 | 29,904  |

| DECION / DROVINGE / MUNICIPALITY | NUM       | NUMBER OF AFFECTED |         |  |
|----------------------------------|-----------|--------------------|---------|--|
| REGION / PROVINCE / MUNICIPALITY | Barangays | Families           | Persons |  |
| Sagñay                           | 8         | 4,457              | 17,832  |  |
| San Fernando                     | 22        | 2,579              | 11,913  |  |
| San Jose                         | 29        | 4,755              | 20,014  |  |
| Sipocot                          | 46        | 4,055              | 19,299  |  |
| Siruma                           | 17        | 4,172              | 16,675  |  |
| Tigaon                           | 2         | 1,016              | 4,063   |  |
| Tinambac                         | 44        | 10,020             | 41,081  |  |
| Sorsogon                         | 74        | 5,506              | 25,841  |  |
| Barcelona                        | 1         | 2                  | 10      |  |
| Casiguran                        | 12        | 1,254              | 4,614   |  |
| Gubat                            | 42        | 2,000              | 10,000  |  |
| Irosin                           | 3         | 39                 | 162     |  |
| Pilar                            | 2         | 211                | 1,055   |  |
| Santa Magdalena                  | 14        | 2,000              | 10,000  |  |
| REGION VIII                      | 207       | 28,586             | 105,521 |  |
| Eastern Samar                    | 135       | 21,312             | 75,857  |  |
| Arteche                          | 10        | 1,230              | 4,669   |  |
| Can-Avid                         | 22        | 1,138              | 3,752   |  |
| City of Borongan                 | 6         | 503                | 1,970   |  |
| Dolores                          | 22        | 5,036              | 17,994  |  |
| Jipapad                          | 13        | 2,817              | 9,936   |  |
| Maslog                           | 12        | 1,584              | 6,068   |  |
| Maydolong                        | 8         | 945                | 3,780   |  |
| Oras                             | 28        | 4,904              | 18,475  |  |
| Taft                             | 14        | 3,155              | 9,213   |  |
| Leyte                            | 49        | 3,993              | 14,416  |  |
| Dulag                            | 16        | 1,501              | 4,819   |  |
| La Paz                           | 1         | 2                  | 11      |  |
| Palo                             | 1         | 18                 | 75      |  |
| San Miguel                       | 7         | 1,526              | 5,695   |  |
| Santa Fe                         | 6         | 583                | 2,316   |  |
| Tanauan                          | 18        | 363                | 1,500   |  |
| Tacloban City                    | 7         | 2,184              | 10,906  |  |
| Northern Samar                   | 13        | 1,012              | 4,135   |  |
| Catarman                         | 2         | 2                  | 9       |  |
| Catubig                          | 1         | 188                | 817     |  |
| Lapinig                          | 5         | 763                | 3,072   |  |
| Las Navas                        | 5         | 59                 | 237     |  |
| Southern Leyte                   | 3         | 85                 | 207     |  |
| Saint Bernard                    | 3         | 85                 | 207     |  |