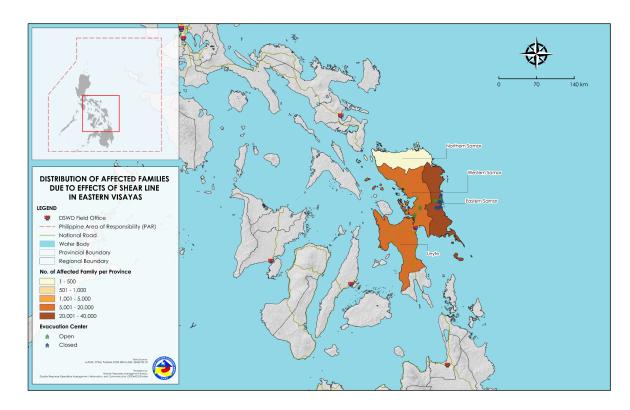

# II. Status of Affected Areas and Population

A total of 49,417 families or 174,420 persons are affected in 259 barangays in Region VIII (see Annex A).

#### **Annexes**

Annex A. Number of Affected Families / Persons

| DECION / DDOV/NOE / MUNICIPALITY | NUM       | NUMBER OF AFFECTED |         |  |  |  |
|----------------------------------|-----------|--------------------|---------|--|--|--|
| REGION / PROVINCE / MUNICIPALITY | Barangays | Families           | Persons |  |  |  |
| GRAND TOTAL                      | 259       | 49,417             | 174,420 |  |  |  |
| REGION VIII                      | 259       | 49,417             | 174,420 |  |  |  |
| Eastern Samar                    | 195       | 35,890             | 124,004 |  |  |  |
| Arteche                          | 11        | 1,305              | 4,977   |  |  |  |
| Can-Avid                         | 24        | 1,778              | 5,709   |  |  |  |
| City of Borongan                 | 33        | 4,114              | 14,224  |  |  |  |
| Dolores                          | 14        | 3,398              | 12,620  |  |  |  |
| Lawaan                           | 16        | 3,916              | 13,453  |  |  |  |
| Maslog                           | 2         | 57                 | 284     |  |  |  |
| Maydolong                        | 11        | 262                | 1,021   |  |  |  |
| Mercedes                         | 1         | 1,500              | 3,800   |  |  |  |
| Oras                             | 23        | 4,080              | 16,344  |  |  |  |
| Quinapondan                      | 1         | 2                  | 9       |  |  |  |
| San Julian                       | 3         | 59                 | 206     |  |  |  |
| San Policarpo                    | 17        | 4,897              | 18,004  |  |  |  |
| Sulat                            | 15        | 3,850              | 12,377  |  |  |  |
| Taft                             | 24        | 6,672              | 20,976  |  |  |  |
| Leyte                            | 25        | 7,165              | 23,940  |  |  |  |
| Carigara                         | 1         | 10                 | 54      |  |  |  |
| Dulag                            | 2         | 130                | 511     |  |  |  |
| Kananga                          | 1         | 156                | 546     |  |  |  |
| San Miguel                       | 21        | 6,869              | 22,829  |  |  |  |
| Tacloban City                    | 1         | 1                  | 7       |  |  |  |
| Northern Samar                   | 3         | 398                | 1,729   |  |  |  |
| Lapinig                          | 3         | 398                | 1,729   |  |  |  |
| Samar (Western Samar)            | 35        | 5,963              | 24,740  |  |  |  |
| Calbiga                          | 6         | 527                | 1,819   |  |  |  |
| Pinabacdao                       | 8         | 657                | 2,746   |  |  |  |
| San Jose de Buan                 | 11        | 1,365              | 6,281   |  |  |  |
| Santa Rita                       | 10        | 3,414              | 13,894  |  |  |  |