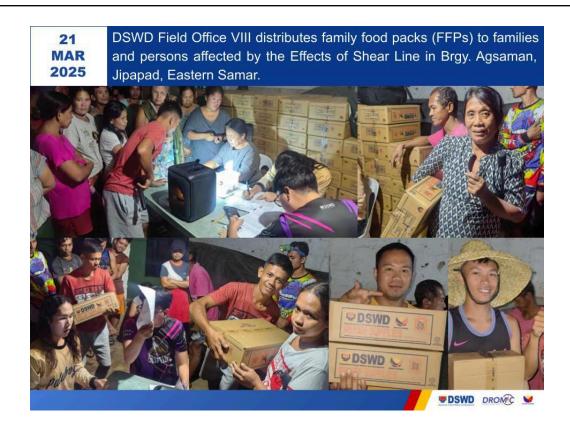

# b. Food and Non-food Items (FNIs)

| DATE          | ACTIVITIES                                                                                                                                                                                                                                                                                                                                                       |
|---------------|------------------------------------------------------------------------------------------------------------------------------------------------------------------------------------------------------------------------------------------------------------------------------------------------------------------------------------------------------------------|
| 24 March 2025 | DSWD FO VIII facilitated the release and distribution of additional FFPs intended for the families affected by the Effects of Shear Line in the following Local Government Units (LGUs):                                                                                                                                                                         |
| 23 March 2025 | DSWD FO VIII facilitated the release and distribution of additional FFPs intended for the families affected by the Effects of Shear Line in the following Local Government Units (LGUs):     Sulat, Eastern Samar;     Dolores, Easter Samar;     San Policarpo, Eastern Samar;     Oras, Eastern Samar;     Lawaan, Eastern Samar; and     Taft, Eastern Samar. |
| 22 March 2025 | DSWD FO VIII facilitated the release and distribution of FFPs intended to the families affected by the Effects of Shear Line in the following LGUs:                                                                                                                                                                                                              |

#### Annex G. **Photo Documentation**

24 MAR DSWD Field Office VIII distributes family food packs (FFPs) to families and persons affected by the Effects of Shear Line in Dolores and Lawaan, Eastern Samar.

24 MAR 2025

DSWD Field Office VIII distributes family food packs (FFPS) to families and persons affected by the effects of Shear Line in Taft, Eastern Samar.

\*\*\*\*

The Disaster Response Operations Management, Information, and Communication (DROMIC) Division of DSWD-DRMB is closely coordinating with DSWD FO VIII for significant disaster response updates and assistance provided.