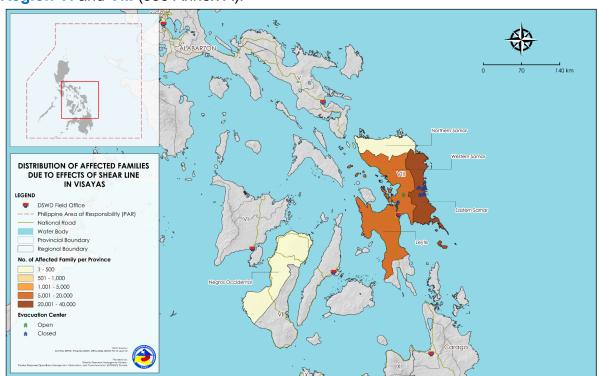

# II. Status of Affected Areas and Population

A total of 49,833 families or 175,555 persons are affected in 270 barangays in Region VI and VIII (see Annex A).

#### **Number of Affected Families / Persons** Annex A.

| DECION / DEOVINGE / MUNICIPALITY | NUM       | NUMBER OF AFFECTED |         |  |  |  |  |
|----------------------------------|-----------|--------------------|---------|--|--|--|--|
| REGION / PROVINCE / MUNICIPALITY | Barangays | Families           | Persons |  |  |  |  |
| GRAND TOTAL                      | 270       | 49,833             | 175,555 |  |  |  |  |
| REGION VI                        | 1         | 1                  | 1       |  |  |  |  |
| Negros Occidental                | 1         | 1                  | 1       |  |  |  |  |
| City of Victorias                | 1         | 1                  | 1       |  |  |  |  |
| REGION VIII                      | 269       | 49,832             | 175,554 |  |  |  |  |
| Eastern Samar                    | 202       | 36,200             | 124,792 |  |  |  |  |
| Arteche                          | 11        | 1,305              | 4,977   |  |  |  |  |
| Can-Avid                         | 24        | 1,778              | 5,709   |  |  |  |  |
| City of Borongan                 | 33        | 4,114              | 14,224  |  |  |  |  |
| Dolores                          | 13        | 3,397              | 12,255  |  |  |  |  |
| Lawaan                           | 16        | 3,916              | 13,453  |  |  |  |  |
| Maslog                           | 2         | 57                 | 284     |  |  |  |  |
| Maydolong                        | 11        | 262                | 1,021   |  |  |  |  |
| Mercedes                         | 1         | 1,500              | 3,800   |  |  |  |  |
| Oras                             | 23        | 4,080              | 16,344  |  |  |  |  |
| Quinapondan                      | 1         | 2                  | 9       |  |  |  |  |
| Salcedo                          | 8         | 311                | 1,153   |  |  |  |  |
| San Julian                       | 3         | 59                 | 206     |  |  |  |  |
| San Policarpo                    | 17        | 4,897              | 18,004  |  |  |  |  |
| Sulat                            | 15        | 3,850              | 12,377  |  |  |  |  |
| Taft                             | 24        | 6,672              | 20,976  |  |  |  |  |
| Leyte                            | 25        | 7,165              | 23,940  |  |  |  |  |
| Carigara                         | 1         | 10                 | 54      |  |  |  |  |
| Dulag                            | 2         | 130                | 511     |  |  |  |  |
| Kananga                          | 1         | 156                | 546     |  |  |  |  |
| San Miguel                       | 21        | 6,869              | 22,829  |  |  |  |  |
| Tacloban City                    | 1         | 1                  | 7       |  |  |  |  |
| Northern Samar                   | 3         | 398                | 1,729   |  |  |  |  |
| Lapinig                          | 3         | 398                | 1,729   |  |  |  |  |
| Samar (Western Samar)            | 38        | 6,068              | 25,086  |  |  |  |  |
| Calbiga                          | 9         | 632                | 2,165   |  |  |  |  |
| Pinabacdao                       | 8         | 657                | 2,746   |  |  |  |  |
| San Jose de Buan                 | 11        | 1,365              | 6,281   |  |  |  |  |
| Santa Rita                       | 10        | 3,414              | 13,894  |  |  |  |  |