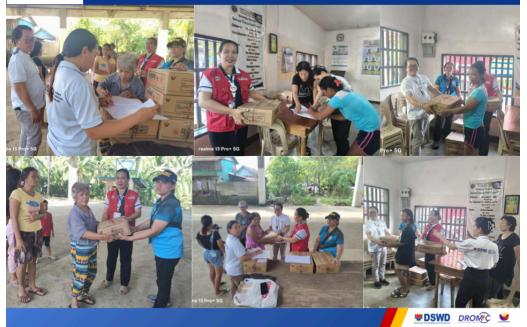

#### Annex G. **Photo Documentation**

20 **MAR** 2025

**DSWD** Field Office VI distributes food and non-food items (NFIs) to the person affected by the strong winds incident due to Effects of Shear Line in Brgy. 10, City of Victorias, Negros Occidental.

24 MAR 2025

DSWD Field Office VIII distributes family food packs (FFPs) to families and persons affected by the Effects of Shear Line in Can-avid, Eastern Samar.

24 MAR 2025 DSWD Field Office VIII distributes family food packs (FFPs) to families and persons affected by the Effects of Shear Line in Arteche, Eastern Samar.

24 **MAR** 2025 DSWD Field Office VIII distributes family food packs (FFPs) to families and persons affected by the Effects of Shear Line in San Julian, Eastern Samar.

24 MAR 2025 DSWD Field Office VIII distributes family food packs (FFPs) to families and persons affected by the Effects of Shear Line in Dolores, Eastern Samar.

#### 24 **MAR** 2025

**DSWD** Field Office VIII distributes family food packs (FFPs) to families and persons affected by the Effects of Shear Line in San Policarpo, Eastern Samar.

This report is a continuation of the DSWD DROMIC Report #5 on the Effects of Shear Line in Eastern Visayas as of 24 March 2025, 6PM. The Disaster Response Operations Management, Information, and Communication (DROMIC) Division of DSWD-DRMB is closely coordinating with DSWD FOs VI and VIII for significant disaster response updates and assistance provided.