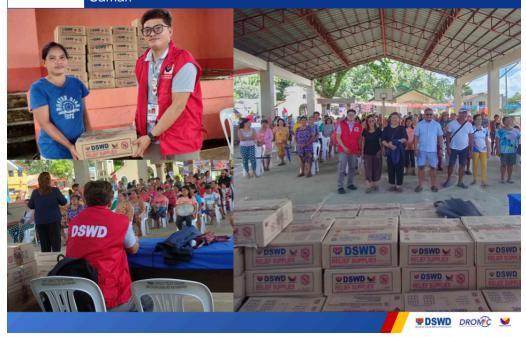

24 MAR 2025

DSWD Field Office VIII distributes family food packs (FFPs) to families and persons affected by the Effects of Shear Line in Can-avid, Eastern Samar.

24 MAR 2025 DSWD Field Office VIII distributes family food packs (FFPs) to families and persons affected by the Effects of Shear Line in Arteche, Eastern Samar.