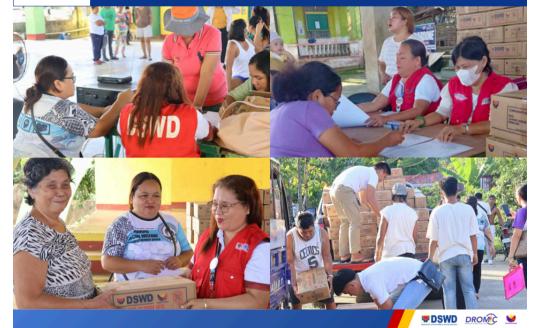

#### Annex G. **Photo Documentation**

20 **MAR** 2025

**DSWD** Field Office VI distributes food and non-food items (NFIs) to the person affected by the strong winds incident due to Effects of Shear Line in Brgy. 10, City of Victorias, Negros Occidental.

24 MAR 2025

DSWD Field Office VIII distributes family food packs (FFPs) to families and persons affected by the Effects of Shear Line in Can-avid, Eastern Samar.

24 MAR 2025 DSWD Field Office VIII distributes family food packs (FFPs) to families and persons affected by the Effects of Shear Line in Arteche, Eastern Samar.

24 **MAR** 2025 DSWD Field Office VIII distributes family food packs (FFPs) to families and persons affected by the Effects of Shear Line in San Julian, Eastern Samar.

24 MAR 2025 DSWD Field Office VIII distributes family food packs (FFPs) to families and persons affected by the Effects of Shear Line in Dolores, Eastern Samar.

#### 24 **MAR** 2025

**DSWD** Field Office VIII distributes family food packs (FFPs) to families and persons affected by the Effects of Shear Line in San Policarpo, Eastern Samar.

This report is a continuation of the DSWD DROMIC Report #5 on the Effects of Shear Line in Eastern Visayas as of 24 March 2025, 6PM. The Disaster Response Operations Management, Information, and Communication (DROMIC) Division of DSWD-DRMB is closely coordinating with DSWD FOs VI and VIII for significant disaster response updates and assistance provided.