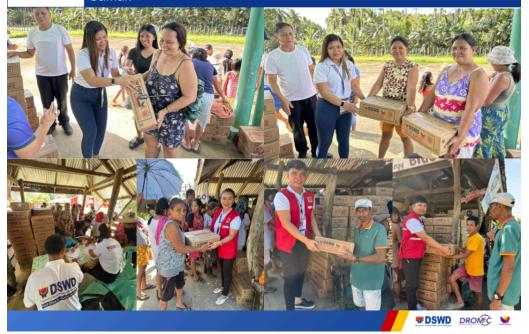

24 **MAR** 2025 DSWD Field Office VIII distributes family food packs (FFPs) to families and persons affected by the Effects of Shear Line in San Julian, Eastern Samar.

24 MAR 2025 DSWD Field Office VIII distributes family food packs (FFPs) to families and persons affected by the Effects of Shear Line in Dolores, Eastern Samar.

#### 24 **MAR** 2025

**DSWD** Field Office VIII distributes family food packs (FFPs) to families and persons affected by the Effects of Shear Line in San Policarpo, Eastern Samar.

This report is a continuation of the DSWD DROMIC Report #5 on the Effects of Shear Line in Eastern Visayas as of 24 March 2025, 6PM. The Disaster Response Operations Management, Information, and Communication (DROMIC) Division of DSWD-DRMB is closely coordinating with DSWD FOs VI and VIII for significant disaster response updates and assistance provided.