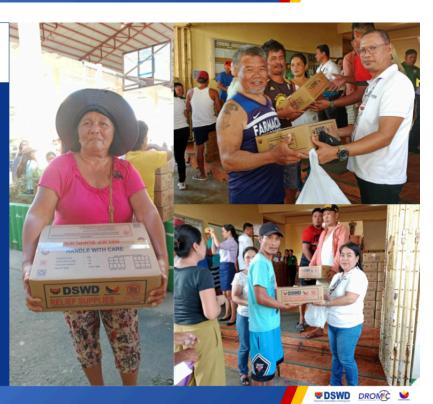

#### Annex G. **Photo Documentation**

20 **MAR** 2025

**DSWD** Field Office VI distributes food and non-food items (NFIs) to the person affected by the strong winds incident due to Effects of Shear Line in Brgy. 10, City of Victorias, Negros Occidental.

24 MAR 2025

DSWD Field Office VIII distributes family food packs (FFPs) to families and persons affected by the Effects of Shear Line in Can-avid, Eastern Samar.

24 MAR 2025 DSWD Field Office VIII distributes family food packs (FFPs) to families and persons affected by the Effects of Shear Line in Arteche, Eastern Samar.

24 **MAR** 2025 DSWD Field Office VIII distributes family food packs (FFPs) to families and persons affected by the Effects of Shear Line in San Julian, Eastern Samar.

24 MAR 2025 DSWD Field Office VIII distributes family food packs (FFPs) to families and persons affected by the Effects of Shear Line in Dolores, Eastern Samar.

#### 24 **MAR** 2025

**DSWD** Field Office VIII distributes family food packs (FFPs) to families and persons affected by the Effects of Shear Line in San Policarpo, Eastern Samar.

This report is a continuation of the DSWD DROMIC Report #5 on the Effects of Shear Line in Eastern Visayas as of 24 March 2025, 6PM. The Disaster Response Operations Management, Information, and Communication (DROMIC) Division of DSWD-DRMB is closely coordinating with DSWD FOs VI and VIII for significant disaster response updates and assistance provided.