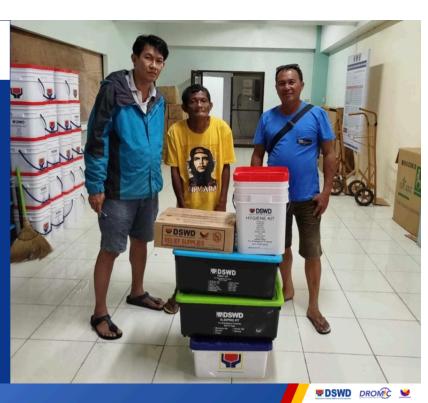

#### Annex G. **Photo Documentation**

20 **MAR** 2025

**DSWD** Field Office VI distributes food and non-food items (NFIs) to the person affected by the strong winds incident due to Effects of Shear Line in Brgy. 10, City of Victorias, Negros Occidental.