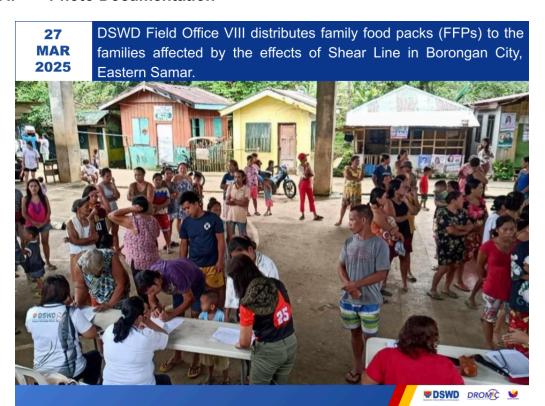

#### Annex I. **Photo Documentation**

**27** MAR 2025 DSWD Field Office VIII distributes family food packs (FFPs) to the families affected by the effects of Shear Line in Borongan City, Eastern Samar.

This report is a continuation of the DSWD DROMIC Report #5 on the Effects of Shear Line in Eastern Visayas as of 24 March 2025, 6PM. The Disaster Response Operations Management, Information, and Communication (DROMIC) Division of DSWD-DRMB is closely coordinating with DSWD FOs VI and VIII for significant disaster response updates and assistance provided.