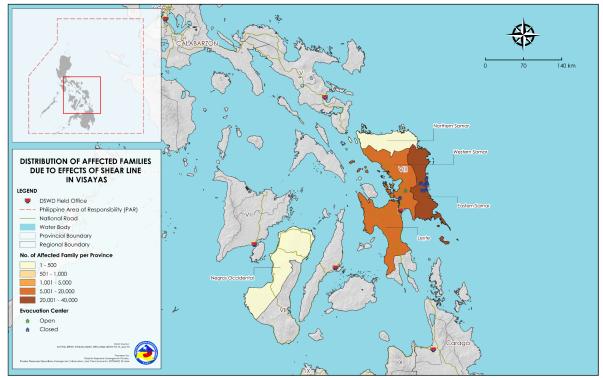

#### Annex A. Number of Affected Families / Persons

| PECION / PROVINCE / MUNICIPALITY |           | NUMBER OF AFFECTED |         |  |  |  |  |
|----------------------------------|-----------|--------------------|---------|--|--|--|--|
| REGION / PROVINCE / MUNICIPALITY | Barangays | Families           | Persons |  |  |  |  |
| GRAND TOTAL                      | 291       | 50,902             | 179,220 |  |  |  |  |
| REGION VI                        | 1         | 1                  | 1       |  |  |  |  |
| Negros Occidental                | 1         | 1                  | 1       |  |  |  |  |
| City of Victorias                | 1         | 1                  | 1       |  |  |  |  |
| REGION VIII                      | 290       | 50,901             | 179,219 |  |  |  |  |
| Eastern Samar                    | 221       | 37,237             | 128,356 |  |  |  |  |
| Arteche                          | 11        | 1,305              | 4,977   |  |  |  |  |
| Can-Avid                         | 24        | 1,778              | 6,709   |  |  |  |  |
| City of Borongan                 | 37        | 4,651              | 15,030  |  |  |  |  |
| Dolores                          | 13        | 3,397              | 12,255  |  |  |  |  |
| Lawaan                           | 16        | 3,916              | 13,453  |  |  |  |  |
| Maslog                           | 2         | 57                 | 284     |  |  |  |  |
| Maydolong                        | 11        | 262                | 1,021   |  |  |  |  |
| Mercedes                         | 16        | 2,000              | 5,558   |  |  |  |  |
| Oras                             | 23        | 4,080              | 16,344  |  |  |  |  |
| Quinapondan                      | 1         | 2                  | 9       |  |  |  |  |
| Salcedo                          | 8         | 311                | 1,153   |  |  |  |  |
| San Julian                       | 3         | 59                 | 206     |  |  |  |  |
| San Policarpo                    | 17        | 4,897              | 18,004  |  |  |  |  |
| Sulat                            | 15        | 3,850              | 12,377  |  |  |  |  |
| Taft                             | 24        | 6,672              | 20,976  |  |  |  |  |
| Leyte                            | 27        | 7,197              | 24,041  |  |  |  |  |
| Carigara                         | 2         | 27                 | 108     |  |  |  |  |
| Dulag                            | 3         | 145                | 558     |  |  |  |  |
| Kananga                          | 1         | 156                | 546     |  |  |  |  |
| San Miguel                       | 21        | 6,869              | 22,829  |  |  |  |  |
| Tacloban City                    | 1         | 1                  | 7       |  |  |  |  |
| Northern Samar                   | 3         | 398                | 1,729   |  |  |  |  |
| Lapinig                          | 3         | 398                | 1,729   |  |  |  |  |
| Samar (Western Samar)            | 38        | 6,068              | 25,086  |  |  |  |  |
| Calbiga                          | 9         | 632                | 2,165   |  |  |  |  |
| Pinabacdao                       | 8         | 657                | 2,746   |  |  |  |  |
| San Jose de Buan                 | 11        | 1,365              | 6,281   |  |  |  |  |
| Santa Rita                       | 10        | 3,414              | 13,894  |  |  |  |  |