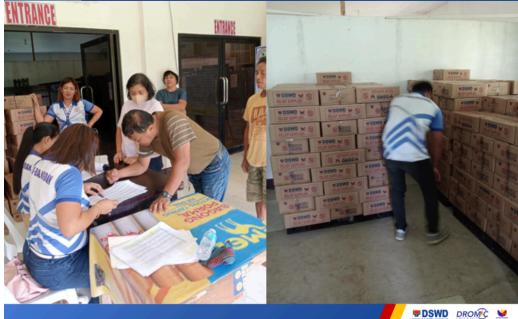

17 **FEB** 2025 DSWD Field Office X distributes food and non-food items to the families and persons affected by the Localized Thunderstorm in Balingoan, Misamis Oriental.

This terminal report is based on the final report submitted by DSWD FO X on 13 March 2025. The Disaster Response Operations Management, Information, and Communication (DROMIC) Division of DSWD-DRMB continues to closely coordinate with DSWD FO X for any request of Technical Assistance and Resource Augmentation (TARA).