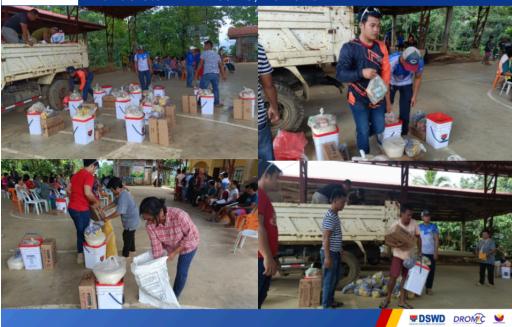

#### Annex G. **Photo Documentation**

DSWD Field Office X distributes food and non-food items to **23** the families and persons affected by the Localized **JAN** 2025 Thunderstorm in Kibawe, Bukidnon.