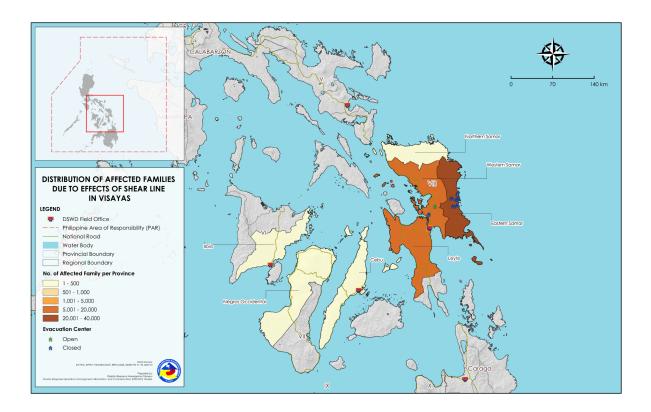

# II. Status of Affected Areas and Population

A total of **51,904 families** or **182,793 persons** are affected in **296 barangays** in **Regions VI, VII,** and **VIII** (see Annex A).

#### Annex A. Number of Affected Families / Persons

| <b>REGION / PROVINCE / MUNICIPALITY</b> | NUM       | NUMBER OF AFFECTED |         |  |  |  |  |
|-----------------------------------------|-----------|--------------------|---------|--|--|--|--|
| REGION / PROVINCE / MONICIPALITY        | Barangays | Families           | Persons |  |  |  |  |
| GRAND TOTAL                             | 296       | 51,904             | 182,793 |  |  |  |  |
| REGION VI                               | 2         | 19                 | 91      |  |  |  |  |
| lloilo                                  | 1         | 18                 | 90      |  |  |  |  |
| Ajuy                                    | 1         | 18                 | 90      |  |  |  |  |
| Negros Occidental                       | 1         | 1                  | 1       |  |  |  |  |
| City of Victorias                       | 1         | 1                  | 1       |  |  |  |  |
| REGION VII                              | -         | 98                 | 98      |  |  |  |  |
| Cebu                                    | -         | 98                 | 98      |  |  |  |  |
| San Remigio                             | -         | 98                 | 98      |  |  |  |  |
| REGION VIII                             | 294       | 51,787             | 182,604 |  |  |  |  |
| Eastern Samar                           | 225       | 38,123             | 131,741 |  |  |  |  |
| Arteche                                 | 11        | 1,305              | 4,977   |  |  |  |  |
| Can-Avid                                | 24        | 1,778              | 6,709   |  |  |  |  |
| City of Borongan                        | 41        | 5,537              | 18,415  |  |  |  |  |
| Dolores                                 | 13        | 3,397              | 12,255  |  |  |  |  |
| Lawaan                                  | 16        | 3,916              | 13,453  |  |  |  |  |
| Maslog                                  | 2         | 57                 | 284     |  |  |  |  |
| Maydolong                               | 11        | 262                | 1,021   |  |  |  |  |
| Mercedes                                | 16        | 2,000              | 5,558   |  |  |  |  |
| Oras                                    | 23        | 4,080              | 16,344  |  |  |  |  |
| Quinapondan                             | 1         | 2                  | 9       |  |  |  |  |
| Salcedo                                 | 8         | 311                | 1,153   |  |  |  |  |
| San Julian                              | 3         | 59                 | 206     |  |  |  |  |
| San Policarpo                           | 17        | 4,897              | 18,004  |  |  |  |  |
| Sulat                                   | 15        | 3,850              | 12,377  |  |  |  |  |
| Taft                                    | 24        | 6,672              | 20,976  |  |  |  |  |
| Leyte                                   | 27        | 7,197              | 24,041  |  |  |  |  |
| Carigara                                | 2         | 27                 | 108     |  |  |  |  |
| Dulag                                   | 3         | 145                | 558     |  |  |  |  |
| Kananga                                 | 1         | 156                | 546     |  |  |  |  |
| San Miguel                              | 21        | 6,869              | 22,829  |  |  |  |  |
| Tacloban City                           | 1         | 1                  | 7       |  |  |  |  |
| Northern Samar                          | 3         | 398                | 1,729   |  |  |  |  |
| Lapinig                                 | 3         | 398                | 1,729   |  |  |  |  |
| Samar (Western Samar)                   | 38        | 6,068              | 25,086  |  |  |  |  |
| Calbiga                                 | 9         | 632                | 2,165   |  |  |  |  |
| Pinabacdao                              | 8         | 657                | 2,746   |  |  |  |  |
| San Jose de Buan                        | 11        | 1,365              | 6,281   |  |  |  |  |
| Santa Rita                              | 10        | 3,414              | 13,894  |  |  |  |  |