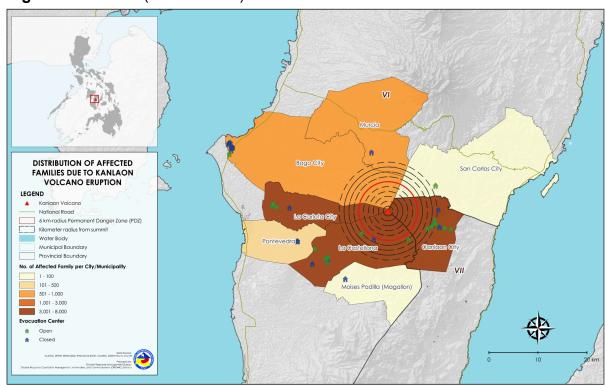

## II. Status of Affected Areas and Population

A total of **18,440 families** or **68,285 persons** are affected in **29 barangays** in **Regions VI** and **VII** (see Annex A).

### a. Inside Evacuation Center

There are **2,603 families** or **8,301 persons** currently taking temporary shelter in **22 evacuation centers (ECs)** in **Regions VI** and **VII** (see Annex B).

#### b. Outside Evacuation Center

There are **3,704 families** or **11,900 persons** temporarily staying with their relatives or friends (see Annex E).

### c. Total Displaced Population

A total of **6,307 families** or **20,201 persons** are still displaced in **Regions VI** and **VII** (see Annex F).