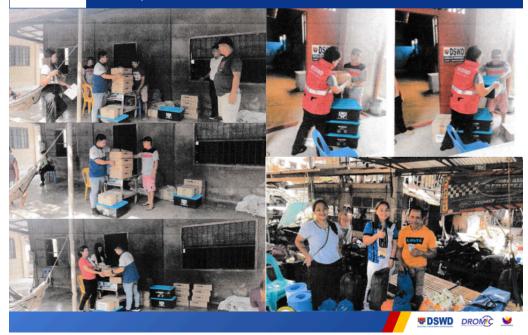

#### Annex E. Photo Documentation

10 APR 2025 DSWD Field Office CAR distributes food and non-food items (FNIs) to families and persons affected by the fire incident in Brgy. Ayyeng, Manabo, Abra.

\*\*\*\*