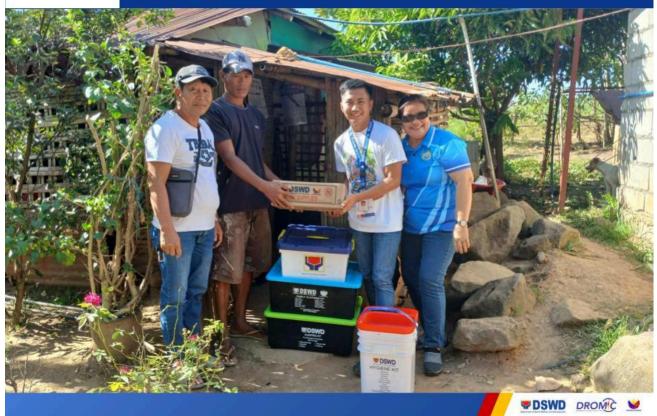

#### Annex E. Photo Documentation

23 APR 2025

DSWD Field Office VI facilitates the distribution of food and non-food items (FNIs) to the family affected by the fire incident in Brgy. Iglau-an, Murcia, Negros Occidental.