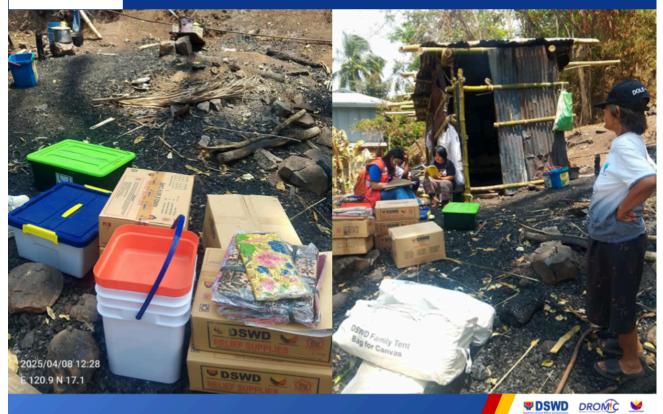

#### Annex E. Photo Documentation

08 **APR** 2025

DSWD Field Office CAR distributes food and non-food items (FNIs) to the family affected by the fire incident in Brgy. Laylaya, Besao, Mountain Province.