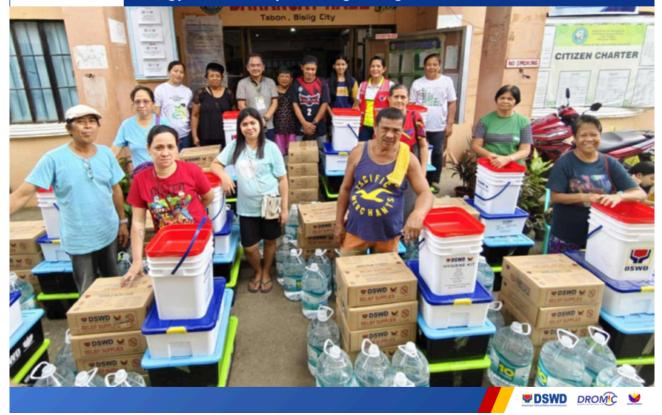

### Annex H. Photo Documentation

24 **APR** 2025 DSWD Field Office Caraga facilitates the distribution of food and non-food items (FNIs) to the families affected by the fire incident in Brgy. Tabon, City of Bislig, Surigao del Sur.