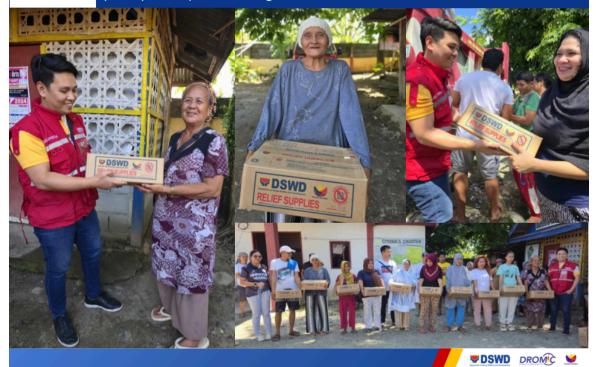

abuntalan (Tumbao)                 | 933,000.00         | _          | ı    | -      | 933,000.00    |  |
| Northern Kabuntalan                 | 933,000.00         | -          | ı    | -      | 933,000.00    |  |
| Maguindanao del Sur                 | 15,550,000.00      | -          | •    | -      | 15,550,000.00 |  |
| PLGU                                | 15,550,000.00      |            | -    | -      | 15,550,000.00 |  |

Note: The reflected DSWD assistance covers the cost of FNIs provided to the affected families/persons.

Source: DSWD FOs







#### Annex H. **Photo Documentation**

27 **MAY** 2025 DSWD Field Office XII distributes family food packs (FFPs) to families and persons affected by the effects of Intertropical Convergence Zone (ITCZ) in Ampatuan, Maguindanao del Sur.



27 **MAY** 2025 DSWD Field Office XII distributes family food packs (FFPs) to families and persons affected by the effects of Intertropical Convergence Zone (ITCZ) in Northern Kabuntalan, Maguindanao del Norte.









27 MAY 2025

DSWD Field Office XII distributes family food packs (FFPs) to families and persons affected by the effects of Intertropical Convergence Zone (ITCZ) in Kabuntalan, Maguindanao del Norte.



\*\*\*\*

The Disaster Response Operations Management, Information, and Communication (DROMIC) Division of DSWD-DRMB is closely coordinating with DSWD FOs for significant disaster response updates and assistance provided.

Prepared by:

Released by:

JANICA GABRIELLE T. JAVILLO AIZA A. SARIAN **JAN ERWIN ANDREW I. ONTANILLAS**