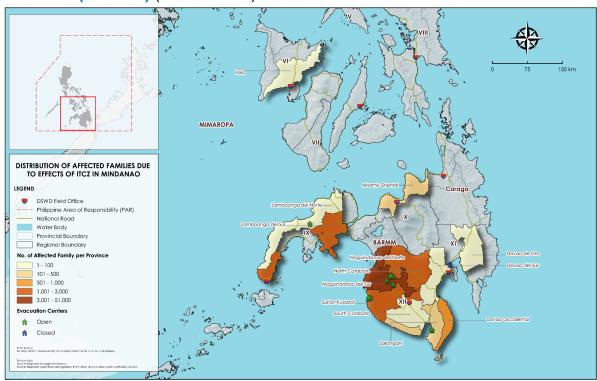

## II. Status of Affected Areas and Population

A total of 89,008 families or 271,274 persons are affected in 223 barangays in Regions VI, IX, X, XI, XII, and Bangsamoro Autonomous Region in Muslim Mindanao (BARMM) (see Annex A).

#### **Annexes**

**Number of Affected Families / Persons** Annex A.

| DECION / DROWINGE / MUNICIPALITY | / Persons NUMBER OF AFFECTED |          |         |  |
|----------------------------------|------------------------------|----------|---------|--|
| REGION / PROVINCE / MUNICIPALITY | Barangays                    | Families | Persons |  |
| GRAND TOTAL                      | 223                          | 89,008   | 271,274 |  |
| REGION VI                        | 3                            | 47       | 186     |  |
| lloilo City                      | 3                            | 47       | 186     |  |
| REGION IX                        | 8                            | 1,488    | 5,338   |  |
| Zamboanga del Norte              | 1                            | 1        | 10      |  |
| Bacungan (Leon T. Postigo)       | 1                            | 1        | 10      |  |
| Zamboanga del Sur                | 7                            | 1,487    | 5,328   |  |
| Kumalarang                       | 5                            | 1,222    | 4,557   |  |
| Tambulig                         | 2                            | 265      | 771     |  |
| REGION X                         | 1                            | 136      | 744     |  |
| Misamis Oriental                 | 1                            | 136      | 744     |  |
| Opol                             | 1                            | 136      | 744     |  |
| REGION XI                        | 7                            | 603      | 2,861   |  |
| Davao de Oro                     | 1                            | 20       | 62      |  |
| Nabunturan                       | 1                            | 20       | 62      |  |
| Davao City                       | 1                            | 35       | 110     |  |
| Davao Occidental                 | 5                            | 548      | 2,689   |  |
| Don Marcelino                    | 1                            | 8        | 20      |  |
| Jose Abad Santos (Trinidad)      | 3                            | 14       | 39      |  |
| Malita                           | 1                            | 526      | 2,630   |  |
| REGION XII                       | 20                           | 5,215    | 18,200  |  |
| North Cotabato                   | 5                            | 2,252    | 6,208   |  |
| Carmen                           | 1                            | 376      | 1,880   |  |
| Pikit                            | 4                            | 1,876    | 4,328   |  |
| Sarangani                        | 5                            | 191      | 954     |  |
| Alabel                           | 1                            | 94       | 470     |  |
| Maitum                           | 2                            | 65       | 325     |  |
| Malapatan                        | 2                            | 32       | 159     |  |
| South Cotabato                   | 3                            | 41       | 200     |  |
| Santo Niño                       | 1                            | 10       | 45      |  |
| Tantangan                        | 2                            | 31       | 155     |  |
| Sultan Kudarat                   | 7                            | 2,731    | 10,838  |  |
| Kalamansig                       | 3                            | 722      | 3,606   |  |
| Lambayong (Mariano Marcos)       | 1                            | 449      | 1,347   |  |
| Lebak                            | 3                            | 1,560    | 5,885   |  |
| BARMM                            | 184                          | 81,519   | 243,945 |  |
| Maguindanao del Norte            | 69                           | 31,175   | 93,525  |  |
| Datu Odin Sinsuat (Dinaig)       | 10                           | 2,929    | 8,787   |  |
| Kabuntalan (Tumbao)              | 17                           | 5,649    | 16,947  |  |
| Northern Kabuntalan              | 9                            | 3,107    | 9,321   |  |
| Sultan Kudarat (Nuling)          | 24                           | 15,255   | 45,765  |  |
| Talitay                          | 9                            | 4,235    | 12,705  |  |
| Maguindanao del Sur              | 115                          | 50,344   | 150,420 |  |

| REGION / PROVINCE / MUNICIPALITY | NUMBER OF AFFECTED |          |         |  |  |  |
|----------------------------------|--------------------|----------|---------|--|--|--|
| REGION / PROVINCE / MONICIPALITY | Barangays          | Families | Persons |  |  |  |
| Ampatuan                         | 11                 | 5,111    | 15,333  |  |  |  |
| Datu Abdullah Sangki             | 10                 | 4,129    | 12,387  |  |  |  |
| Datu Hoffer Ampatuan             | 4                  | 930      | 2,790   |  |  |  |
| Datu Piang                       | 16                 | 9,545    | 28,023  |  |  |  |
| Datu Salibo                      | 10                 | 5,377    | 16,131  |  |  |  |
| Datu Saudi-Ampatuan              | 7                  | 4,798    | 14,394  |  |  |  |
| Mamasapano                       | 14                 | 6,940    | 20,820  |  |  |  |
| Shariff Aguak (Maganoy)          | 11                 | 1,827    | 5,481   |  |  |  |
| Shariff Saydona Mustapha         | 15                 | 5,124    | 15,372  |  |  |  |
| Sultan Sa Barongis (Lambayong)   | 7                  | 2,815    | 8,445   |  |  |  |
| Talayan                          | 10                 | 3,748    | 11,244  |  |  |  |