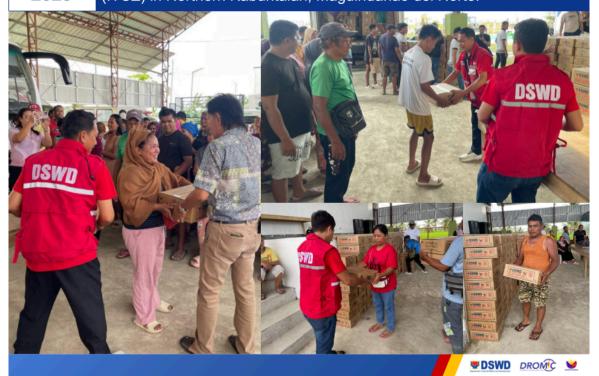

27 **MAY** 2025 DSWD Field Office XII distributes family food packs (FFPs) to families and persons affected by the effects of Intertropical Convergence Zone (ITCZ) in Northern Kabuntalan, Maguindanao del Norte.

27 MAY 2025

DSWD Field Office XII distributes family food packs (FFPs) to families and persons affected by the effects of Intertropical Convergence Zone (ITCZ) in Kabuntalan, Maguindanao del Norte.

\*\*\*\*