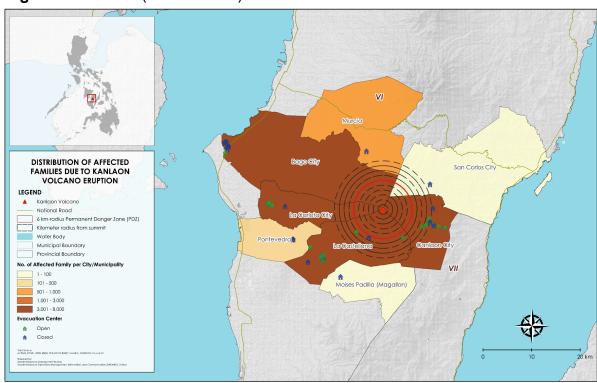

# II. Status of Affected Areas and Population

A total of **22,680 families** or **89,625 persons** are affected in **30 barangays** in **Regions VI** and **VII** (see Annex A).

## **Annexes**

**Number of Affected Families / Persons** Annex A.

| REGION / PROVINCE / MUNICIPALITY | NUMBER OF AFFECTED |          |         |  |  |  |
|----------------------------------|--------------------|----------|---------|--|--|--|
| REGION / PROVINCE / MONICIPALITY | Barangays          | Families | Persons |  |  |  |
| GRAND TOTAL                      | 30                 | 22,680   | 89,625  |  |  |  |
| REGION VI                        | 25                 | 17,950   | 65,988  |  |  |  |
| Negros Occidental                | 25                 | 17,950   | 65,988  |  |  |  |
| Bago City                        | 5                  | 5,087    | 24,207  |  |  |  |
| La Carlota City                  | 6                  | 7,802    | 26,196  |  |  |  |
| La Castellana                    | 9                  | 4,190    | 12,231  |  |  |  |
| Moises Padilla (Magallon)        | 1                  | 4        | 36      |  |  |  |
| Murcia                           | 1                  | 562      | 2,391   |  |  |  |
| Pontevedra                       | 2                  | 246      | 722     |  |  |  |
| San Carlos City                  | 1                  | 59       | 205     |  |  |  |
| REGION VII                       | 5                  | 4,730    | 23,637  |  |  |  |
| Negros Oriental                  | 5                  | 4,730    | 23,637  |  |  |  |
| Canlaon City                     | 5                  | 4,730    | 23,637  |  |  |  |