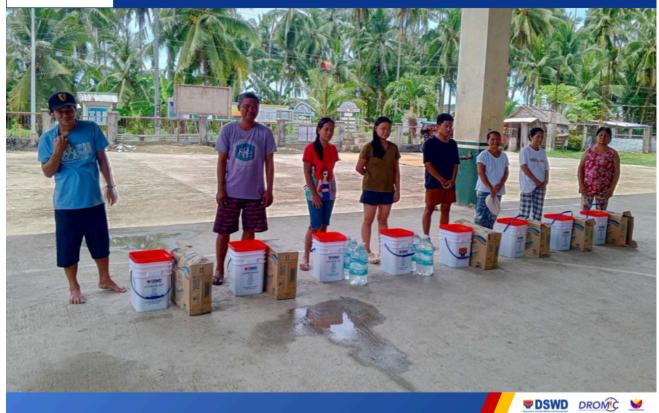

#### **Photo Documentation** Annex E.

**30** MAY 2025 DSWD Field Office VIII distributes food and non-food items (FNIs) to the families affected by the fire incident in Brgy. Rawis, Arteche, Eastern Samar.