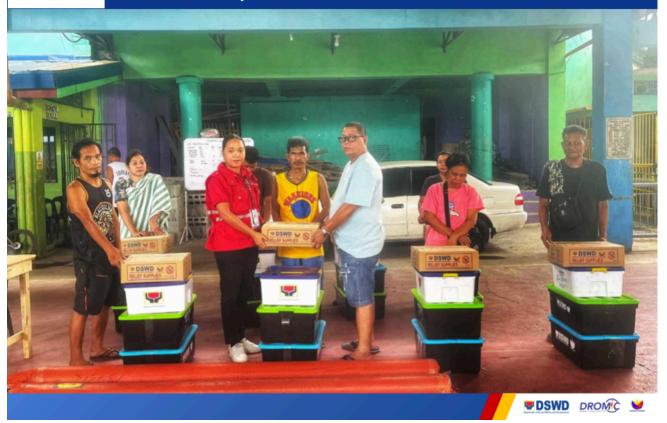

#### Annex H. **Photo Documentation**

19 **MAR** 2025 DSWD Field Office VI distributes food and non-food items (FNIs) to families and persons affected by the fire incident in Brgy. Calaparan, Arevalo, Iloilo City.