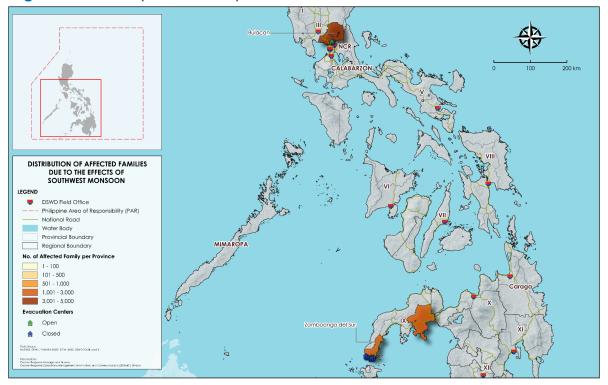

### II. Status of Affected Areas and Population

A total of **4,511 families** or **15,366 persons** are affected in **33 barangays** in **Regions III** and **IX** (see Annex A).

#### Annex A. Number of Affected Families / Persons

| REGION / PROVINCE / MUNICIPALITY | NUMBER OF AFFECTED |          |         |  |  |
|----------------------------------|--------------------|----------|---------|--|--|
| REGION / PROVINCE / MONICIPALITI | Barangays          | Families | Persons |  |  |
| GRAND TOTAL                      | 33                 | 4,511    | 15,366  |  |  |
| REGION III                       | 19                 | 3,298    | 11,016  |  |  |
| Bulacan                          | 19                 | 3,298    | 11,016  |  |  |
| City of San Jose del Monte       | 10                 | 313      | 1,018   |  |  |
| San Miguel                       | 9                  | 2,985    | 9,998   |  |  |
| REGION IX                        | 14                 | 1,213    | 4,350   |  |  |
| Zamboanga City                   | 14                 | 1,213    | 4,350   |  |  |