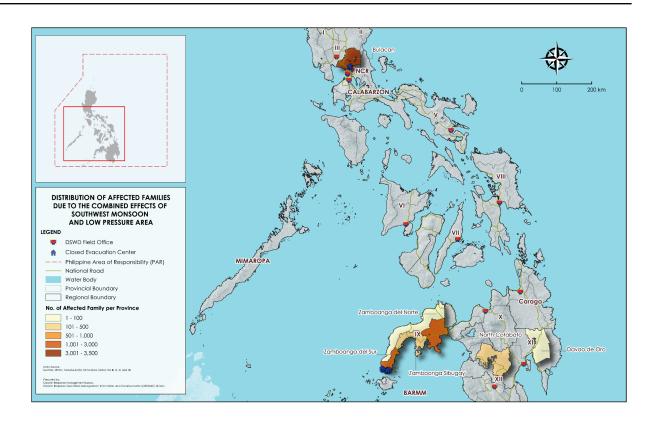

#### **Number of Affected Families / Persons** Annex A.

| REGION / PROVINCE / MUNICIPALITY | NUMBER OF AFFECTED |          |         |  |  |
|----------------------------------|--------------------|----------|---------|--|--|
| REGION / PROVINCE / MONICIPALITY | Barangays          | Families | Persons |  |  |
| GRAND TOTAL                      | 43                 | 4,881    | 16,946  |  |  |
| REGION III                       | 19                 | 3,298    | 11,016  |  |  |
| Bulacan                          | 19                 | 3,298    | 11,016  |  |  |
| City of San Jose del Monte       | 10                 | 313      | 1,018   |  |  |
| San Miguel                       | 9                  | 2,985    | 9,998   |  |  |
| REGION IX                        | 19                 | 1,335    | 4,955   |  |  |
| Zamboanga del Norte              | 3                  | 3        | 10      |  |  |
| Liloy                            | 3                  | 3        | 10      |  |  |
| Zamboanga City                   | 14                 | 1,213    | 4,350   |  |  |
| Zamboanga Sibugay                | 2                  | 119      | 595     |  |  |
| Malangas                         | 2                  | 119      | 595     |  |  |
| REGION XI                        | 1                  | 67       | 335     |  |  |
| Davao de Oro                     | 1                  | 67       | 335     |  |  |
| Maco                             | 1                  | 67       | 335     |  |  |
| REGION XII                       | 4                  | 181      | 640     |  |  |
| North Cotabato                   | 4                  | 181      | 640     |  |  |
| Aleosan                          | 4                  | 181      | 640     |  |  |