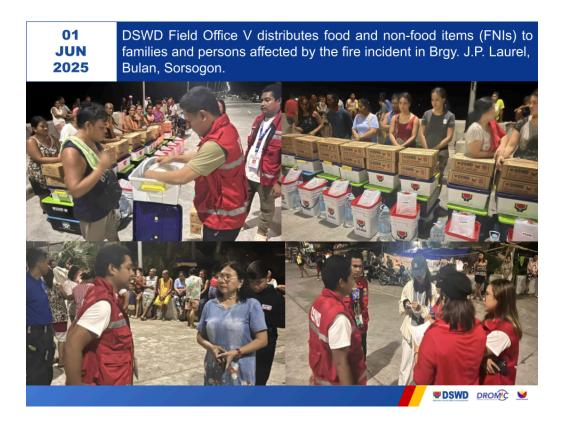

The incident resulted in the destruction of several residential structures, affecting a total of 19 families. No casualties or injuries were reported.

Relative to the incident, the DSWD through its Field Office in Region V, provided relief augmentation to support the immediate needs of the affected family.

# V. Cost of Humanitarian Assistance Provided

A total of **₱314,475.44** worth of assistance was provided by **DSWD** to the affected families (see Annex F).