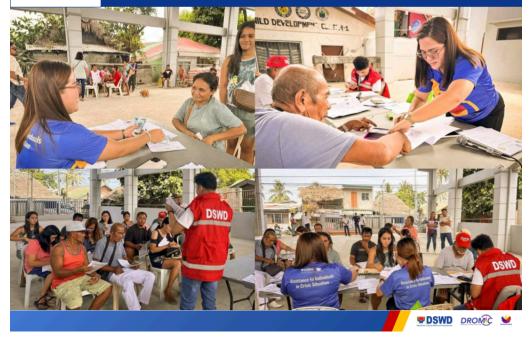

#### Annex G. Photo Documentation

05DSWD Field Office V facilitates the distribution of financial assistanceJUNthrough Assistance to Individuals in Crisis Situation (AICS) to families and2025person affected by the fire incident in Brgy. J.P. Laurel, Bulan, Sorsogon.