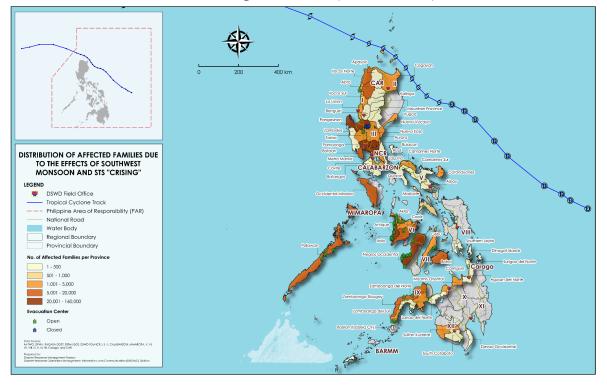

## II. Status of Affected Areas and Population

A total of **481,732 families** or **1,663,744 persons** are affected in **2,651 barangays** in **Regions National Capital Region (NCR), I, II, III, CALABARZON, MIMAROPA**, **V, VI, VII, VIII, IX, X, XI, XII, Caraga** and **CAR** (see Annex A).