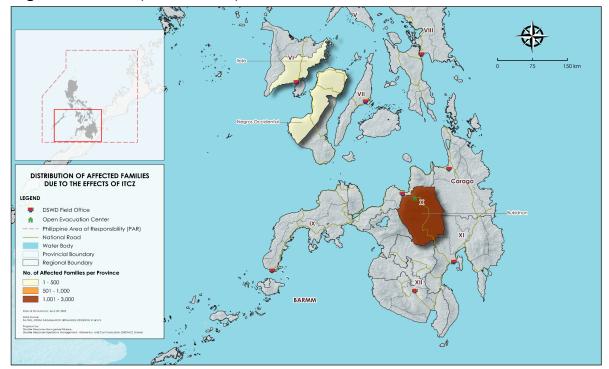

# II. Status of Affected Areas and Population

A total of **2,632 families** or **11,763 persons** are affected in **13 barangays** in **Regions VI** and **X** (see Annex A).

#### Annex A. **Number of Affected Families / Persons**

| REGION / PROVINCE / MUNICIPALITY | NUMBER OF AFFECTED |          |         |  |  |
|----------------------------------|--------------------|----------|---------|--|--|
| REGION / PROVINCE / MONICIPALITY | Barangays          | Families | Persons |  |  |
| GRAND TOTAL                      | 13                 | 2,632    | 11,763  |  |  |
| REGION VI                        | 2                  | 2        | 5       |  |  |
| lloilo                           | 1                  | 1        | 4       |  |  |
| Badiangan                        | 1                  | 1        | 4       |  |  |
| Bacolod City                     | 1                  | 1        | 1       |  |  |
| REGION X                         | 11                 | 2,630    | 11,758  |  |  |
| Bukidnon                         | 11                 | 2,630    | 11,758  |  |  |
| City of Malaybalay               | 5                  | 1,878    | 8,875   |  |  |
| City of Valencia                 | 5                  | 744      | 2,849   |  |  |
| Manolo Fortich                   | 1                  | 8        | 34      |  |  |