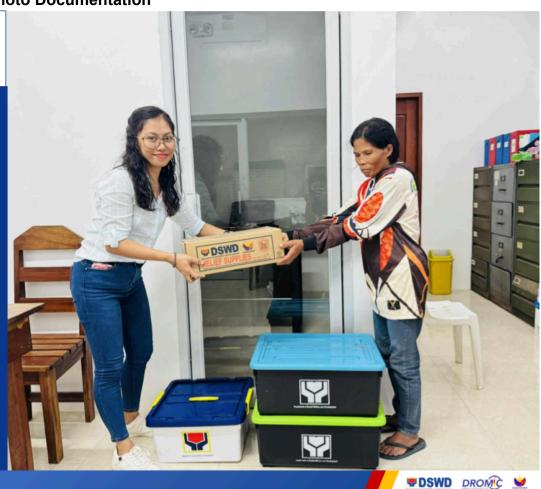

#### **Photo Documentation** Annex E.

11 JUL 2025

DSWD Field Office VI distributes food and non-food items (FNIs) to the family affected by the fire incident in Brgy. Loctuga, Libacao. Aklan.

This first and final report is based on the report submitted by DSWD FO VI on 15 July 2025. The Disaster Response Operations Management, Information, and Communication (DROMIC) Division of DSWD-DRMB continues to closely coordinate with DSWD FO VI for any request of Technical Assistance and Resource Augmentation (TARA).